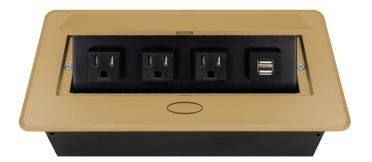

## POP-UP POWER CENTER

BCP Pop Up Power Centers complement any furniture. Their compact shape is designed to be mounted into all types of applications. When closed they sit flush, creating an attractive and minimal appearance. Simply press the button for quick access to power and data.

They're designed specifically for areas that are prone to spills from liquids, including communal tables, lounges and other public spaces. Easily mounts into all types of furniture for convenient power and charging access on demand.

### Standard Features

- 3 Tamper Resistant AC Outlets
- 1 Dual USB 2.4 Amp fast charging port
- 6 ft. power cord
- 15 A
- Power Cable: 14AWG Wire Rightangled round plug
- UL/CUL Listed for mounting in furniture

#### **Product Information**

Product PUOOOUBZ

**Color** Bronze w/ Black Modules

**Dimensions** L W D

**Inches** 10.47 4.65 2.56

Weight 3.5 lbs.

Warranty 1 year