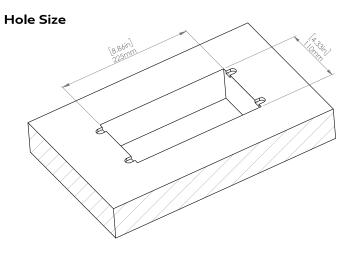

### How to install

Requires a cut out in the work surface in order to sit flush.

- Step 1: Mark the area according to the hole cut out size L 8.86in W 4.33in. Make sure the surface is clean and dry.
- Step 2: Cut out carefully where marked.
- **Step 3**: Insert the Pop-Up Power Center into the hole including the powercord, until it fits snugly, secure with 4 screws provided.