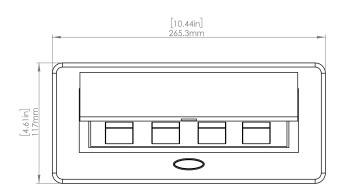

#### **Product Information**

Product PUOOOUBZ

**Color** Bronze w/ Black Modules

**Dimensions** L W D

**Inches** 10.47 4.65 2.56

Weight 3.5 lbs.

Warranty 1 year