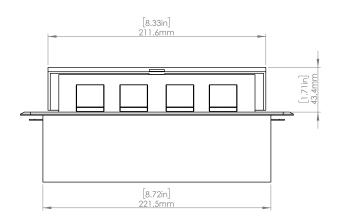

#### **Product Information**

Product PUOOOUBZ

**Color** Bronze w/ Black Modules

**Dimensions** L W D

**Inches** 10.47 4.65 2.56

Weight 3.5 lbs.

Warranty 1 year