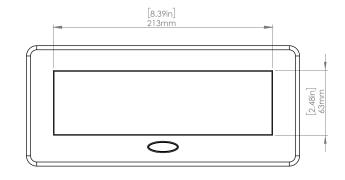

### How to install

Requires a cut out in the work surface in order to sit flush.

- Step 1: Mark the area according to the hole cut out size L 8.86in W 4.33in. Make sure the surface is clean and dry.
- Step 2: Cut out carefully where marked.
- **Step 3**: Insert the Pop-Up Power Center into the hole including the powercord, until it fits snugly, secure with 4 screws provided.