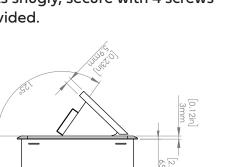

### How to install

Requires a cut out in the work surface in order to sit flush.

- Step 1: Mark the area according to the hole cut out size L 8.86in W 4.33in. Make sure the surface is clean and dry.
- Step 2: Cut out carefully where marked.
- **Step 3**: Insert the Pop-Up Power Center into the hole including the powercord, until it fits snugly, secure with 4 screws provided.