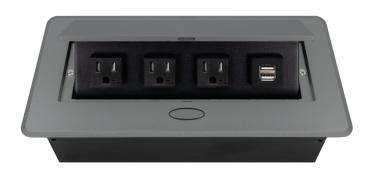

# BCP PUOOOUMG POP-UP POWER CENTER

BCP Pop Up Power Centers complement any furniture. Their compact shape is designed to be mounted into all types of applications. When closed they sit flush, creating an attractive and minimal appearance. Simply press the button for quick access to power and data.

#### **Standard Features**

- 3 Tamper Resistant AC Outlets
- 1 Dual USB 2.4 Amp fast charging port
- 6 ft. power cord
- 15 A
- Power Cable: 14AWG Wire Rightangled round plug
- UL/CUL Listed for mounting in furniture

### **Product Information**

| Product    | PUOOOUMG                   |      |      |
|------------|----------------------------|------|------|
| Color      | Magnesium w/ Black Modules |      |      |
| Dimensions | L                          | W    | D    |
| Inches     | 10.47                      | 4.65 | 2.56 |
| Weight     | 3.5 lbs.                   |      |      |
| Warranty   | l year                     |      |      |