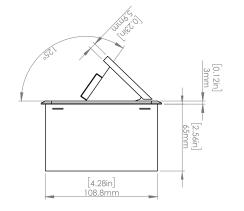

### **Product Information**

| Product    | PUOOOUMG                   |      |      |
|------------|----------------------------|------|------|
| Color      | Magnesium w/ Black Modules |      |      |
| Dimensions | L                          | W    | D    |
| Inches     | 10.47                      | 4.65 | 2.56 |
| Weight     | 3.5 lbs.                   |      |      |
| Warranty   | l year                     |      |      |

#### How to install

Requires a cut out in the work surface in order to sit flush.

- Step 1: Mark the area according to the hole cut out size L 8.86in W 4.33in. Make sure the surface is clean and dry.
- Step 2: Cut out carefully where marked.
- Step 3: Insert the Pop-Up Power Center into the hole including the powercord, until it fits snugly, secure with 4 screws provided.