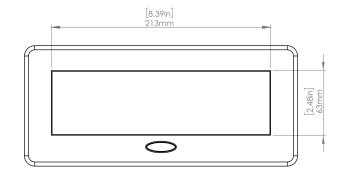

### **Product Information**

| Product    | PUOOOUMG                   |      |      |
|------------|----------------------------|------|------|
| Color      | Magnesium w/ Black Modules |      |      |
| Dimensions | L                          | W    | D    |
| Inches     | 10.47                      | 4.65 | 2.56 |
| Weight     | 3.5 lbs.                   |      |      |
| Warranty   | l year                     |      |      |