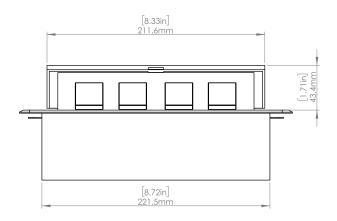

### **Product Information**

| Product    | PUOOOUMG                   |      |      |
|------------|----------------------------|------|------|
| Color      | Magnesium w/ Black Modules |      |      |
| Dimensions | L                          | W    | D    |
| Inches     | 10.47                      | 4.65 | 2.56 |
| Weight     | 3.5 lbs.                   |      |      |
| Warranty   | l year                     |      |      |