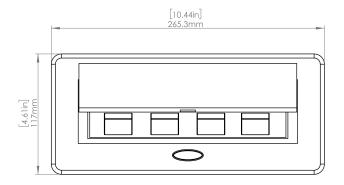

### **Product Information**

| Product    | PUOOOUMG                   |      |      |
|------------|----------------------------|------|------|
| Color      | Magnesium w/ Black Modules |      |      |
| Dimensions | L                          | W    | D    |
| Inches     | 10.47                      | 4.65 | 2.56 |
| Weight     | 3.5 lbs.                   |      |      |
| Warranty   | l year                     |      |      |