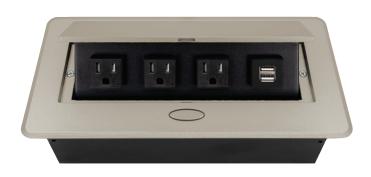

# BCP PUOOOUSN POP-UP POWER CENTER

BCP Pop Up Power Centers complement any furniture. Their compact shape is designed to be mounted into all types of applications. When closed they sit flush, creating an attractive and minimal appearance. Simply press the button for quick access to power and data.

They're designed specifically for areas that are prone to spills from liquids, including communal tables, lounges and other public spaces. Easily mounts into all types of furniture for convenient power and charging access on demand.

#### **Standard Features**

- 3 Tamper Resistant AC Outlets
- 1 Dual USB 2.4 Amp fast charging port
- 6 ft. power cord
- 15 A
- Power Cable: 14AWG Wire Rightangled round plug
- UL/CUL Listed for mounting in furniture