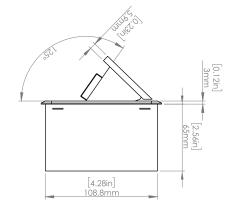

### **Product Information**

| Product    | PUOOOUSN                      |      |      |
|------------|-------------------------------|------|------|
| Color      | Satin Nickel w/ Black Modules |      |      |
| Dimensions | L                             | W    | D    |
| Inches     | 10.47                         | 4.65 | 2.56 |
| Weight     | 3.5 lbs.                      |      |      |
| Warranty   | 1 year                        |      |      |

### How to install

Requires a cut out in the work surface in order to sit flush.

- Step 1: Mark the area according to the hole cut out size L 8.86in W 4.33in. Make sure the surface is clean and dry.
- Step 2: Cut out carefully where marked.
- Step 3: Insert the Pop-Up Power Center into the hole including the powercord, until it fits snugly, secure with 4 screws provided.