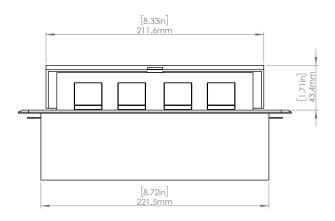

### **Product Information**

| Product    | PUOOOUSN                      |      |      |
|------------|-------------------------------|------|------|
| Color      | Satin Nickel w/ Black Modules |      |      |
| Dimensions | L                             | W    | D    |
| Inches     | 10.47                         | 4.65 | 2.56 |
| Weight     | 3.5 lbs.                      |      |      |
| Warranty   | 1 year                        |      |      |