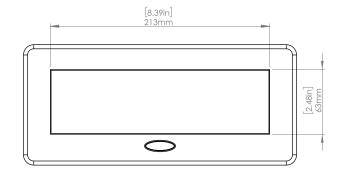

### **Product Information**

| Product    | PUOOOUSN                      |      |      |
|------------|-------------------------------|------|------|
| Color      | Satin Nickel w/ Black Modules |      |      |
| Dimensions | L                             | W    | D    |
| Inches     | 10.47                         | 4.65 | 2.56 |
| Weight     | 3.5 lbs.                      |      |      |
| Warranty   | 1 year                        |      |      |