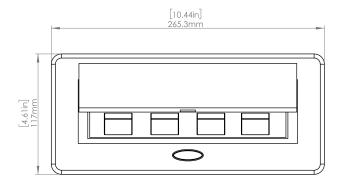

### **Product Information**

| Product    | PUOOOUSN                      |      |      |
|------------|-------------------------------|------|------|
| Color      | Satin Nickel w/ Black Modules |      |      |
| Dimensions | L                             | W    | D    |
| Inches     | 10.47                         | 4.65 | 2.56 |
| Weight     | 3.5 lbs.                      |      |      |
| Warranty   | 1 year                        |      |      |

### How to install

Requires a cut out in the work surface in order to sit flush.

- Step 1: Mark the area according to the hole cut out size L 8.86in W 4.33in. Make sure the surface is clean and dry.
- Step 2: Cut out carefully where marked.
- Step 3: Insert the Pop-Up Power Center into the hole including the powercord, until it fits snugly, secure with 4 screws provided.