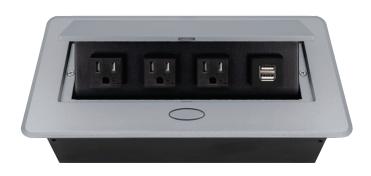

# BCP PUOOOUSV POP-UP POWER CENTER

BCP Pop Up Power Centers complement any furniture. Their compact shape is designed to be mounted into all types of applications. When closed they sit flush, creating an attractive and minimal appearance. Simply press the button for quick access to power and data.

#### **Standard Features**

- 3 Tamper Resistant AC Outlets
- 1 Dual USB 2.4 Amp fast charging port
- 6 ft. power cord
- 15 A
- Power Cable: 14AWG Wire Rightangled round plug
- UL/CUL Listed for mounting in furniture

### **Product Information**

| Product    | PUOOOUSV                |      |      |
|------------|-------------------------|------|------|
| Color      | Silver w/ Black Modules |      |      |
| Dimensions | L                       | W    | D    |
| Inches     | 10.47                   | 4.65 | 2.56 |
| Weight     | 3.5 lbs.                |      |      |
| Warranty   | l year                  |      |      |