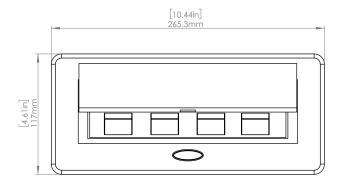

### **Product Information**

| Product    | PUOOOUSV                |      |      |
|------------|-------------------------|------|------|
| Color      | Silver w/ Black Modules |      |      |
| Dimensions | L                       | W    | D    |
| Inches     | 10.47                   | 4.65 | 2.56 |
| Weight     | 3.5 lbs.                |      |      |
| Warranty   | l year                  |      |      |

### How to install

Requires a cut out in the work surface in order to sit flush.

- Step 1: Mark the area according to the hole cut out size L 8.86in W 4.33in. Make sure the surface is clean and dry.
- Step 2: Cut out carefully where marked.
- Step 3: Insert the Pop-Up Power Center into the hole including the powercord, until it fits snugly, secure with 4 screws provided.