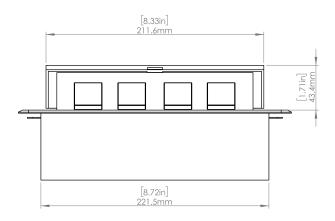

### **Product Information**

| Product    | PUOOOUSV                |      |      |
|------------|-------------------------|------|------|
| Color      | Silver w/ Black Modules |      |      |
| Dimensions | L                       | W    | D    |
| Inches     | 10.47                   | 4.65 | 2.56 |
| Weight     | 3.5 lbs.                |      |      |
| Warranty   | l year                  |      |      |