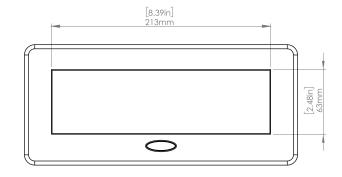

### **Product Information**

| Product    | PUOOOUSV                |      |      |
|------------|-------------------------|------|------|
| Color      | Silver w/ Black Modules |      |      |
| Dimensions | L                       | W    | D    |
| Inches     | 10.47                   | 4.65 | 2.56 |
| Weight     | 3.5 lbs.                |      |      |
| Warranty   | l year                  |      |      |

### How to install

Requires a cut out in the work surface in order to sit flush.

- Step 1: Mark the area according to the hole cut out size L 8.86in W 4.33in. Make sure the surface is clean and dry.
- Step 2: Cut out carefully where marked.
- Step 3: Insert the Pop-Up Power Center into the hole including the powercord, until it fits snugly, secure with 4 screws provided.