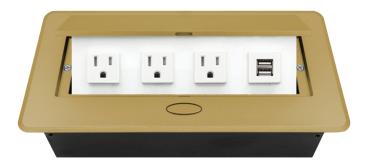

# PUOOOUWBR POP-UP POWER CENTER

BCP Pop Up Power Centers complement any furniture. Their compact shape is designed to be mounted into all types of applications. When closed they sit flush, creating an attractive and minimal appearance. Simply press the button for quick access to power and data.

### Standard Features

- 3 Tamper Resistant AC Outlets
- 1 Dual USB 2.4 Amp fast charging port
- 6 ft. power cord
- 15 A
- Power Cable: 14AWG Wire Rightangled round plug
- UL/CUL Listed for mounting in furniture

### **Product Information**

Product PUOOOUWBR

**Color** Brass w/ White Modules

**Dimensions** L W D

**Inches** 10.47 4.65 2.56

Weight 3.5 lbs.

Warranty 1 year