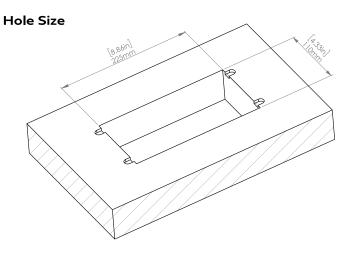

### How to install

Requires a cut out in the work surface in order to sit flush.

- **Step 1:** Mark the area according to the hole cut out size L 8.86in W 4.33in. Make sure the surface is clean and dry.
- **Step 2:** Cut out carefully where marked.
- Step 3: Insert the Pop-Up Power Center into the hole including the powercord, until it fits snugly, secure with 4 screws provided.