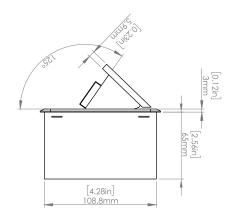

### **Product Information**

Product PUOOOUWBR

**Color** Brass w/ White Modules

**Dimensions** L W D

**Inches** 10.47 4.65 2.56

Weight 3.5 lbs.

Warranty 1 year

### How to install

Requires a cut out in the work surface in order to sit flush.

- **Step 1:** Mark the area according to the hole cut out size L 8.86in W 4.33in. Make sure the surface is clean and dry.
- **Step 2:** Cut out carefully where marked.
- Step 3: Insert the Pop-Up Power Center into the hole including the powercord, until it fits snugly, secure with 4 screws provided.