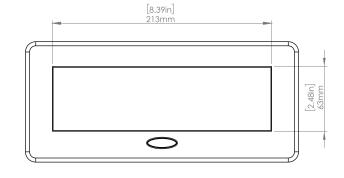

### **Product Information**

Product PUOOOUWBR

**Color** Brass w/ White Modules

**Dimensions** L W D

**Inches** 10.47 4.65 2.56

Weight 3.5 lbs.

Warranty 1 year