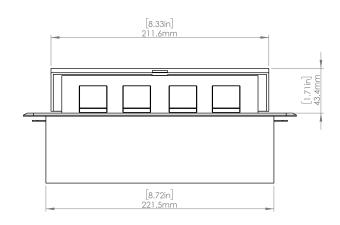

### **Product Information**

Product PUOOOUWBR

**Color** Brass w/ White Modules

**Dimensions** L W D

**Inches** 10.47 4.65 2.56

Weight 3.5 lbs.

Warranty 1 year