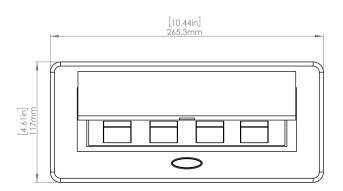

### **Product Information**

Product PUOOOUWBR

**Color** Brass w/ White Modules

**Dimensions** L W D

**Inches** 10.47 4.65 2.56

Weight 3.5 lbs.

Warranty 1 year

### How to install

Requires a cut out in the work surface in order to sit flush.

- **Step 1:** Mark the area according to the hole cut out size L 8.86in W 4.33in. Make sure the surface is clean and dry.
- **Step 2:** Cut out carefully where marked.
- Step 3: Insert the Pop-Up Power Center into the hole including the powercord, until it fits snugly, secure with 4 screws provided.