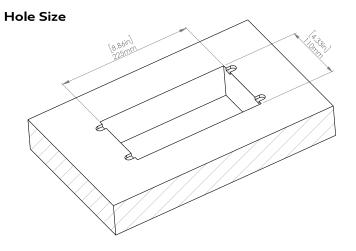

#### How to install

Requires a cut out in the work surface in order to sit flush.

- **Step 1:** Mark the area according to the hole cut out size L 8.86in W 4.33in. Make sure the surface is clean and dry.
- Step 2: Cut out carefully where marked.
- Step 3: Insert the Pop-Up Power Center into the hole including the powercord, until it fits snugly, secure with 4 screws provided.