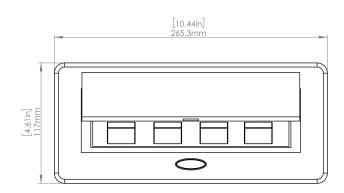

#### How to install

Requires a cut out in the work surface in order to sit flush.

- **Step 1:** Mark the area according to the hole cut out size L 8.86in W 4.33in. Make sure the surface is clean and dry.
- Step 2: Cut out carefully where marked.
- Step 3: Insert the Pop-Up Power Center into the hole including the powercord, until it fits snugly, secure with 4 screws provided.