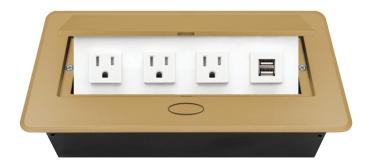

## POP-UP POWER CENTER

BCP Pop Up Power Centers complement any furniture. Their compact shape is designed to be mounted into all types of applications. When closed they sit flush, creating an attractive and minimal appearance. Simply press the button for quick access to power and data.

#### **Standard Features**

- 3 Tamper Resistant AC Outlets
- 1 Dual USB 2.4 Amp fast charging port
- 6 ft. power cord
- 15 A
- Power Cable: 14AWG Wire Rightangled round plug
- UL/CUL Listed for mounting in furniture

#### **Product Information**

Product PUOOOUWBZ

**Color** Bronze w/ White Modules

**Dimensions** L W D

**Inches** 10.47 4.65 2.56

Weight 3.5 lbs.

Warranty 1 year