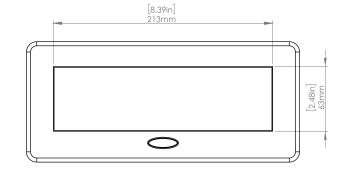

#### **Product Information**

Product PUOOOUWBZ

**Color** Bronze w/ White Modules

**Dimensions** L W D

**Inches** 10.47 4.65 2.56

Weight 3.5 lbs.

Warranty 1 year