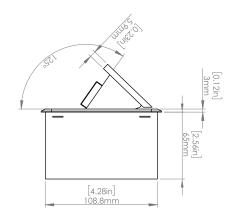

#### **Product Information**

Product PUOOOUWBZ

**Color** Bronze w/ White Modules

**Dimensions** L W D

**Inches** 10.47 4.65 2.56

Weight 3.5 lbs.

Warranty 1 year

#### How to install

Requires a cut out in the work surface in order to sit flush.

- **Step 1:** Mark the area according to the hole cut out size L 8.86in W 4.33in. Make sure the surface is clean and dry.
- Step 2: Cut out carefully where marked.
- Step 3: Insert the Pop-Up Power Center into the hole including the powercord, until it fits snugly, secure with 4 screws provided.