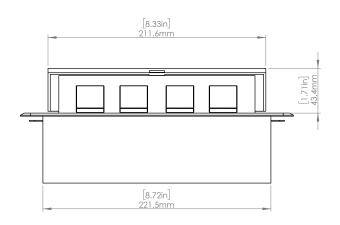

#### **Product Information**

Product PUOOOUWBZ

**Color** Bronze w/ White Modules

**Dimensions** L W D

**Inches** 10.47 4.65 2.56

Weight 3.5 lbs.

Warranty 1 year