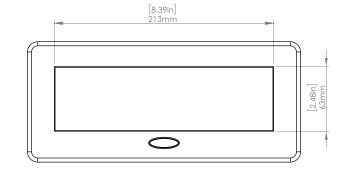

### **Product Information**

Product PUOOOUWMG

**Color** Magnesium w/ White Modules

**Dimensions** L W D

Inches 10.47 4.65 2.56

Weight 3.5 lbs.

Warranty 1 year