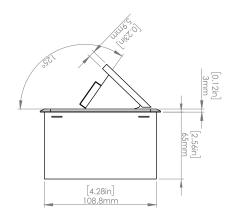

### **Product Information**

Product PUOOOUWMG

**Color** Magnesium w/ White Modules

**Dimensions** L W D

Inches 10.47 4.65 2.56

Weight 3.5 lbs.

Warranty 1 year

### How to install

Requires a cut out in the work surface in order to sit flush.

- **Step 1:** Mark the area according to the hole cut out size L 8.86in W 4.33in. Make sure the surface is clean and dry.
- Step 2: Cut out carefully where marked.
- Step 3: Insert the Pop-Up Power Center into the hole including the powercord, until it fits snugly, secure with 4 screws provided.