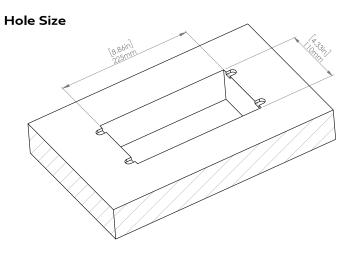

### How to install

Requires a cut out in the work surface in order to sit flush.

- **Step 1:** Mark the area according to the hole cut out size L 8.86in W 4.33in. Make sure the surface is clean and dry.
- Step 2: Cut out carefully where marked.
- Step 3: Insert the Pop-Up Power Center into the hole including the powercord, until it fits snugly, secure with 4 screws provided.