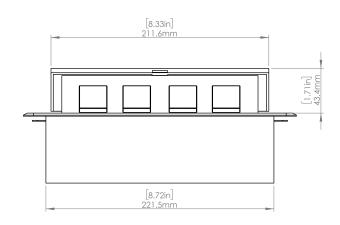

### **Product Information**

Product PUOOOUWMG

**Color** Magnesium w/ White Modules

**Dimensions** L W D

Inches 10.47 4.65 2.56

Weight 3.5 lbs.

Warranty 1 year