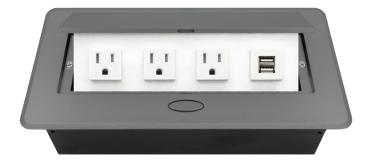

# PUOOOUWMG POP-UP POWER CENTER

BCP Pop Up Power Centers complement any furniture. Their compact shape is designed to be mounted into all types of applications. When closed they sit flush, creating an attractive and minimal appearance. Simply press the button for quick access to power and data.

### **Standard Features**

- 3 Tamper Resistant AC Outlets
- 1 Dual USB 2.4 Amp fast charging port
- 6 ft. power cord
- 15 A
- Power Cable: 14AWG Wire Rightangled round plug
- UL/CUL Listed for mounting in furniture

### **Product Information**

Product PUOOOUWMG

**Color** Magnesium w/ White Modules

**Dimensions** L W D

Inches 10.47 4.65 2.56

Weight 3.5 lbs.

Warranty 1 year