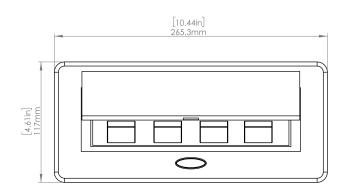

### **Product Information**

Product PUOOOUWMG

**Color** Magnesium w/ White Modules

**Dimensions** L W D

Inches 10.47 4.65 2.56

Weight 3.5 lbs.

Warranty 1 year

### How to install

Requires a cut out in the work surface in order to sit flush.

- **Step 1:** Mark the area according to the hole cut out size L 8.86in W 4.33in. Make sure the surface is clean and dry.
- Step 2: Cut out carefully where marked.
- Step 3: Insert the Pop-Up Power Center into the hole including the powercord, until it fits snugly, secure with 4 screws provided.