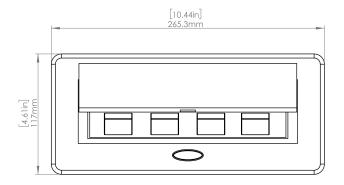

### **Product Information**

| Product    | PUOOOUWSV               |      |      |
|------------|-------------------------|------|------|
| Color      | Silver w/ White Modules |      |      |
| Dimensions | L                       | W    | D    |
| Inches     | 10.47                   | 4.65 | 2.56 |
| Weight     | 3.5 lbs.                |      |      |
| Warranty   | l year                  |      |      |

### How to install

Requires a cut out in the work surface in order to sit flush.

- Step 1: Mark the area according to the hole cut out size L 8.86in W 4.33in. Make sure the surface is clean and dry.
- Step 2: Cut out carefully where marked.
- Step 3: Insert the Pop-Up Power Center into the hole including the powercord, until it fits snugly, secure with 4 screws provided.