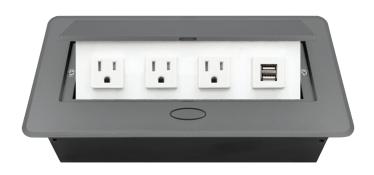

# BCP PUOOOUWSV POP-UP POWER CENTER

BCP Pop Up Power Centers complement any furniture. Their compact shape is designed to be mounted into all types of applications. When closed they sit flush, creating an attractive and minimal appearance. Simply press the button for quick access to power and data.

#### **Standard Features**

- 3 Tamper Resistant AC Outlets
- 1 Dual USB 2.4 Amp fast charging port
- 6 ft. power cord
- 15 A
- Power Cable: 14AWG Wire Rightangled round plug
- UL/CUL Listed for mounting in furniture

### **Product Information**

| Product    | PUOOOUWSV               |      |      |
|------------|-------------------------|------|------|
| Color      | Silver w/ White Modules |      |      |
| Dimensions | L                       | W    | D    |
| Inches     | 10.47                   | 4.65 | 2.56 |
| Weight     | 3.5 lbs.                |      |      |
| Warranty   | l year                  |      |      |