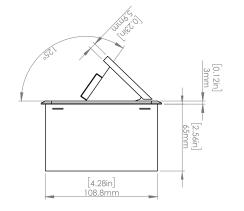

### **Product Information**

| Product    | PUOOOUWSV               |      |      |
|------------|-------------------------|------|------|
| Color      | Silver w/ White Modules |      |      |
| Dimensions | L                       | W    | D    |
| Inches     | 10.47                   | 4.65 | 2.56 |
| Weight     | 3.5 lbs.                |      |      |
| Warranty   | l year                  |      |      |

### How to install

Requires a cut out in the work surface in order to sit flush.

- Step 1: Mark the area according to the hole cut out size L 8.86in W 4.33in. Make sure the surface is clean and dry.
- Step 2: Cut out carefully where marked.
- Step 3: Insert the Pop-Up Power Center into the hole including the powercord, until it fits snugly, secure with 4 screws provided.