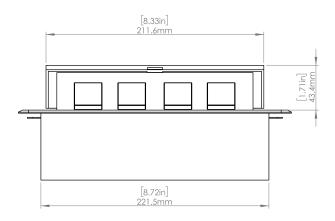

### **Product Information**

| Product    | PUOOOUWSV               |      |      |
|------------|-------------------------|------|------|
| Color      | Silver w/ White Modules |      |      |
| Dimensions | L                       | W    | D    |
| Inches     | 10.47                   | 4.65 | 2.56 |
| Weight     | 3.5 lbs.                |      |      |
| Warranty   | l year                  |      |      |