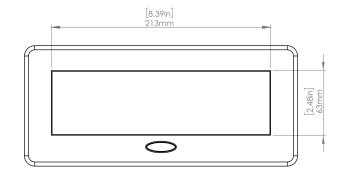

### **Product Information**

| Product    | PUOOOUWSV               |      |      |
|------------|-------------------------|------|------|
| Color      | Silver w/ White Modules |      |      |
| Dimensions | L                       | W    | D    |
| Inches     | 10.47                   | 4.65 | 2.56 |
| Weight     | 3.5 lbs.                |      |      |
| Warranty   | l year                  |      |      |

### How to install

Requires a cut out in the work surface in order to sit flush.

- Step 1: Mark the area according to the hole cut out size L 8.86in W 4.33in. Make sure the surface is clean and dry.
- Step 2: Cut out carefully where marked.
- Step 3: Insert the Pop-Up Power Center into the hole including the powercord, until it fits snugly, secure with 4 screws provided.