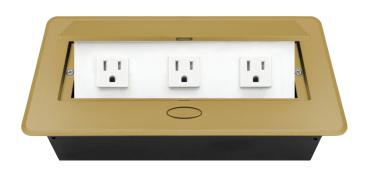

## BCP PUOOOWBR POP-UP POWER CENTER

BCP Pop Up Power Centers complement any furniture. Their compact shape is designed to be mounted into all types of applications. When closed they sit flush, creating an attractive and minimal appearance. Simply press the button for quick access to power and data.

#### **Standard Features**

- 3 Tamper Resistant AC Outlets
- 6 ft. power cord
- 15 A
- Power Cable: 14AWG Wire Rightangled round plug
- UL/CUL Listed for mounting in furniture

### **Product Information**

| Product    | PUOOOWBR               |      |      |
|------------|------------------------|------|------|
| Color      | Brass w/ White Modules |      |      |
| Dimensions | L                      | W    | D    |
| Inches     | 10.47                  | 4.65 | 2.56 |
| Weight     | 3.5 lb.                |      |      |
| Warranty   | 1 year                 |      |      |