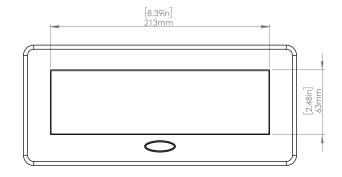

### How to install

Requires a cut out in the work surface in order to sit flush.

- Step 1: Mark the area according to the hole cut out size L 8.86in W 4.33in. Make sure the surface is clean and dry.
- Step 2: Cut out carefully where marked.
- Step 3: Insert the Pop-Up Power Center into the hole including the powercord, until it fits snugly, secure with 4 screws provided.

(B. Bélin) Palonim Restance Re

Phone: 914-699-0101 Fax: 914-407-1659

**Hole Size** 

www.mormax.com sales@mormax.com 8 Westchester Plaza Suite 135, Elmsford NY 10523