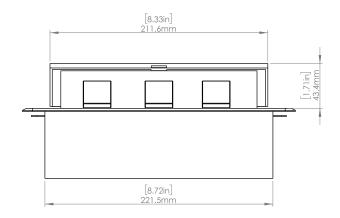

### **Product Information**

| Product    | PUOOOWBR               |      |      |
|------------|------------------------|------|------|
| Color      | Brass w/ White Modules |      |      |
| Dimensions | L                      | W    | D    |
| Inches     | 10.47                  | 4.65 | 2.56 |
| Weight     | 3.5 lb.                |      |      |
| Warranty   | 1 year                 |      |      |

### How to install

Requires a cut out in the work surface in order to sit flush.

- Step 1: Mark the area according to the hole cut out size L 8.86in W 4.33in. Make sure the surface is clean and dry.
- Step 2: Cut out carefully where marked.
- Step 3: Insert the Pop-Up Power Center into the hole including the powercord, until it fits snugly, secure with 4 screws provided.