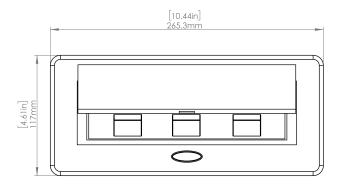

### **Product Information**

| Product    | PUOOOWBR               |      |      |
|------------|------------------------|------|------|
| Color      | Brass w/ White Modules |      |      |
| Dimensions | L                      | W    | D    |
| Inches     | 10.47                  | 4.65 | 2.56 |
| Weight     | 3.5 lb.                |      |      |
| Warranty   | 1 year                 |      |      |