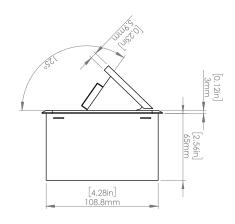

### How to install

Requires a cut out in the work surface in order to sit flush.

- Step 1: Mark the area according to the hole cut out size L 8.86in W 4.33in. Make sure the surface is clean and dry.
- Step 2: Cut out carefully where marked.
- Step 3: Insert the Pop-Up Power Center into the hole including the powercord, until it fits snugly, secure with 4 screws provided.