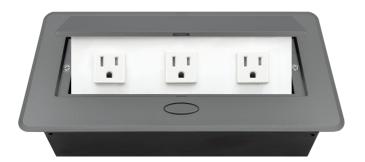

# PUOOOWMG POP-UP POWER CENTER

BCP Pop Up Power Centers complement any furniture. Their compact shape is designed to be mounted into all types of applications. When closed they sit flush, creating an attractive and minimal appearance. Simply press the button for quick access to power and data.

#### Standard Features

- 3 Tamper Resistant AC Outlets
- 6 ft. power cord
- 15 A
- Power Cable: 14AWG Wire Rightangled round plug
- UL/CUL Listed for mounting in furniture

### **Product Information**

**Product** PUOOOWMG

**Color** Magnesium w/ White Modules

**Dimensions** L W D

Inches 10.47 4.65 2.56

Weight 3.5 lb.

Warranty 1 year