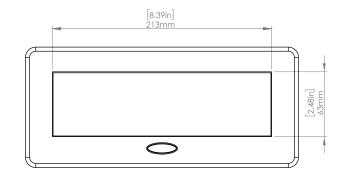

### **Product Information**

**Product** PUOOOWMG

**Color** Magnesium w/ White Modules

**Dimensions** L W D

Inches 10.47 4.65 2.56

Weight 3.5 lb.

Warranty 1 year

#### How to install

Requires a cut out in the work surface in order to sit flush.

- **Step 1:** Mark the area according to the hole cut out size L 8.86in W 4.33in. Make sure the surface is clean and dry.
- **Step 2:** Cut out carefully where marked.
- Step 3: Insert the Pop-Up Power Center into the hole including the powercord, until it fits snugly, secure with 4 screws provided.