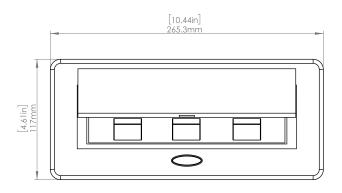

### **Product Information**

**Product** PUOOOWMG

**Color** Magnesium w/ White Modules

**Dimensions** L W D

Inches 10.47 4.65 2.56

Weight 3.5 lb.

Warranty 1 year

#### How to install

Requires a cut out in the work surface in order to sit flush.

- **Step 1:** Mark the area according to the hole cut out size L 8.86in W 4.33in. Make sure the surface is clean and dry.
- **Step 2:** Cut out carefully where marked.
- Step 3: Insert the Pop-Up Power Center into the hole including the powercord, until it fits snugly, secure with 4 screws provided.