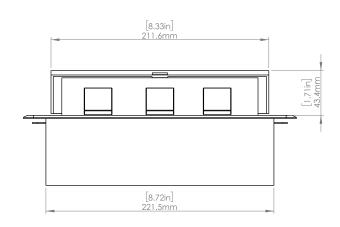

### **Product Information**

**Product** PUOOOWMG

**Color** Magnesium w/ White Modules

**Dimensions** L W D

Inches 10.47 4.65 2.56

Weight 3.5 lb.

Warranty 1 year