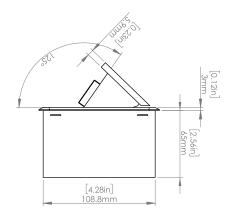

### **Product Information**

**Product** PUOOOWMG

**Color** Magnesium w/ White Modules

**Dimensions** L W D

Inches 10.47 4.65 2.56

Weight 3.5 lb.

Warranty 1 year

#### How to install

Requires a cut out in the work surface in order to sit flush.

- **Step 1:** Mark the area according to the hole cut out size L 8.86in W 4.33in. Make sure the surface is clean and dry.
- **Step 2:** Cut out carefully where marked.
- Step 3: Insert the Pop-Up Power Center into the hole including the powercord, until it fits snugly, secure with 4 screws provided.