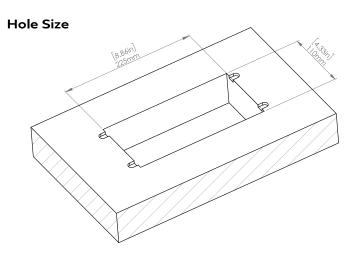

#### How to install

Requires a cut out in the work surface in order to sit flush.

- **Step 1:** Mark the area according to the hole cut out size L 8.86in W 4.33in. Make sure the surface is clean and dry.
- **Step 2:** Cut out carefully where marked.
- Step 3: Insert the Pop-Up Power Center into the hole including the powercord, until it fits snugly, secure with 4 screws provided.