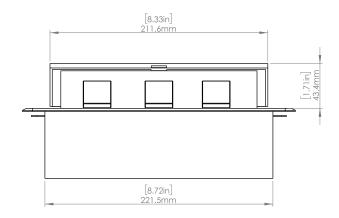

Hole Size

Phone: 914-699-0101 Fax: 914-407-16<u>59</u> www.mormax.com sales@mormax.com 8 Westchester Plaza Suite 135, Elmsford NY 10523