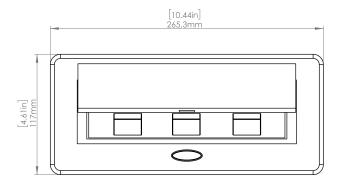

#### **Standard Features**

- 3 Tamper Resistant AC Outlets
- 6 ft. power cord
- 15 A
- Power Cable: 14AWG Wire Rightangled round plug
- UL/CUL Listed for mounting in furniture

### **Product Information**

| Product    | PUOOOWSN                      |      |      |
|------------|-------------------------------|------|------|
| Color      | Satin Nickel w/ White Modules |      |      |
| Dimensions | L                             | W    | D    |
| Inches     | 10.47                         | 4.65 | 2.56 |
| Weight     | 3.5 lb.                       |      |      |
| Warranty   | l year                        |      |      |