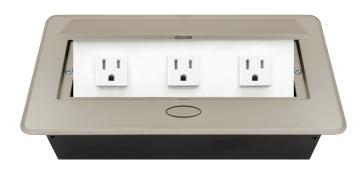

# BCP PUOOOWSN POP-UP POWER CENTER

BCP Pop Up Power Centers complement any furniture. Their compact shape is designed to be mounted into all types of applications. When closed they sit flush, creating an attractive and minimal appearance. Simply press the button for quick access to power and data.

#### **Standard Features**

- 3 Tamper Resistant AC Outlets
- 6 ft. power cord
- 15 A
- Power Cable: 14AWG Wire Rightangled round plug
- UL/CUL Listed for mounting in furniture

### **Product Information**

| Product    | PUOOOWSN                      |      |      |
|------------|-------------------------------|------|------|
| Color      | Satin Nickel w/ White Modules |      |      |
| Dimensions | L                             | W    | D    |
| Inches     | 10.47                         | 4.65 | 2.56 |
| Weight     | 3.5 lb.                       |      |      |
| Warranty   | l year                        |      |      |