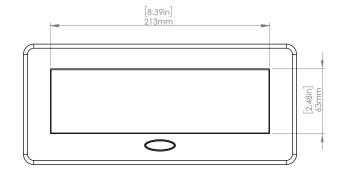

### **Product Information**

| Product    | PUOOOWSN                      |      |      |
|------------|-------------------------------|------|------|
| Color      | Satin Nickel w/ White Modules |      |      |
| Dimensions | L                             | W    | D    |
| Inches     | 10.47                         | 4.65 | 2.56 |
| Weight     | 3.5 lb.                       |      |      |
| Warranty   | l year                        |      |      |

### How to install

Requires a cut out in the work surface in order to sit flush.

- Step 1: Mark the area according to the hole cut out size L 8.86in W 4.33in. Make sure the surface is clean and dry.
- Step 2: Cut out carefully where marked.
- Step 3: Insert the Pop-Up Power Center into the hole including the powercord, until it fits snugly, secure with 4 screws provided.

Hole Size

Phone: 914-699-0101 Fax: 914-407-16<u>59</u> www.mormax.com sales@mormax.com 8 Westchester Plaza Suite 135, Elmsford NY 10523