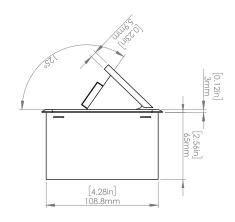

### **Product Information**

| Product    | PUOOOWSN                      |      |      |
|------------|-------------------------------|------|------|
| Color      | Satin Nickel w/ White Modules |      |      |
| Dimensions | L                             | W    | D    |
| Inches     | 10.47                         | 4.65 | 2.56 |
| Weight     | 3.5 lb.                       |      |      |
| Warranty   | l year                        |      |      |

### How to install

Requires a cut out in the work surface in order to sit flush.

- Step 1: Mark the area according to the hole cut out size L 8.86in W 4.33in. Make sure the surface is clean and dry.
- Step 2: Cut out carefully where marked.
- Step 3: Insert the Pop-Up Power Center into the hole including the powercord, until it fits snugly, secure with 4 screws provided.