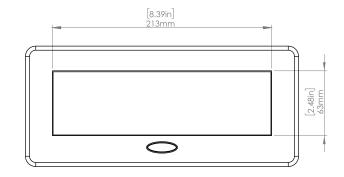

## **Product Information**

ProductPUOOOWSVColorSilver w/ White ModulesDimensionsLWDInches10.474.652.56

3.5 lb.

Warranty 1 year

Weight