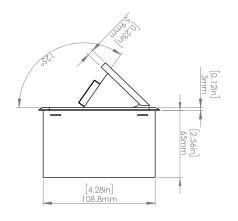

## **Product Information**

ProductPUOOOWSVColorSilver w/ White ModulesDimensionsLWDInches10.474.652.56

3.5 lb.

Warranty 1 year

Weight

### How to install

Requires a cut out in the work surface in order to sit flush.

- Step 1: Mark the area according to the hole cut out size L 8.86in W 4.33in. Make sure the surface is clean and dry.
- Step 2: Cut out carefully where marked.
- **Step 3**: Insert the Pop-Up Power Center into the hole including the powercord, until it fits snugly, secure with 4 screws provided.