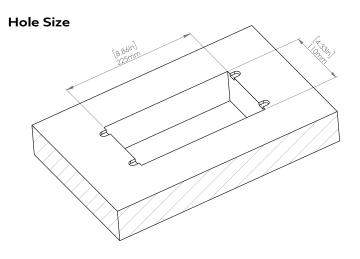

### How to install

Requires a cut out in the work surface in order to sit flush.

- Step 1: Mark the area according to the hole cut out size L 8.86in W 4.33in. Make sure the surface is clean and dry.
- Step 2: Cut out carefully where marked.
- **Step 3**: Insert the Pop-Up Power Center into the hole including the powercord, until it fits snugly, secure with 4 screws provided.