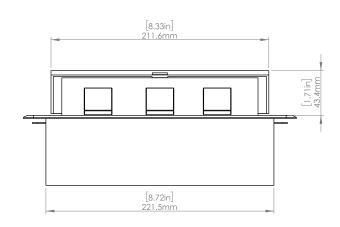

## **Product Information**

ProductPUOOOWSVColorSilver w/ White ModulesDimensionsLWDInches10.474.652.56

3.5 lb.

Warranty 1 year

Weight