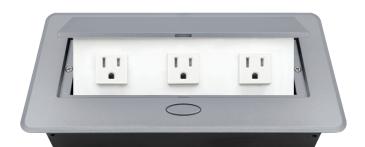

# PUOOOWSV POP-UP POWER CENTER

BCP Pop Up Power Centers complement any furniture. Their compact shape is designed to be mounted into all types of applications. When closed they sit flush, creating an attractive and minimal appearance. Simply press the button for quick access to power and data.

# Standard Features

- 3 Tamper Resistant AC Outlets
- 6 ft. power cord
- 15 A
- Power Cable: 14AWG Wire Rightangled round plug
- UL/CUL Listed for mounting in furniture