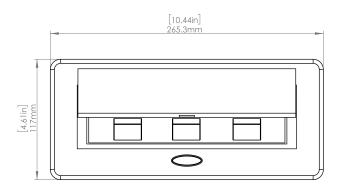

### How to install

Requires a cut out in the work surface in order to sit flush.

- Step 1: Mark the area according to the hole cut out size L 8.86in W 4.33in. Make sure the surface is clean and dry.
- Step 2: Cut out carefully where marked.
- **Step 3**: Insert the Pop-Up Power Center into the hole including the powercord, until it fits snugly, secure with 4 screws provided.