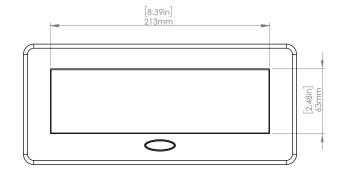

### **Product Information**

| Product    | PUOOOWWH |      |      |
|------------|----------|------|------|
| Color      | White    |      |      |
| Dimensions | L        | W    | D    |
| Inches     | 10.47    | 4.65 | 2.56 |
| Weight     | 3.5 lb.  |      |      |
| Warranty   | 1 year   |      |      |

Hole Size

Phone: 914-699-0101 Fax: 914-407-1659 www.mormax.com sales@mormax.com 8 Westchester Plaza Suite 135, Elmsford NY 10523