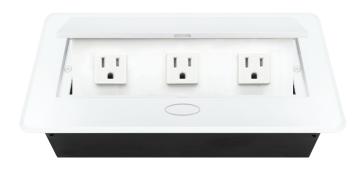

# BCP PUOOOWWH POP-UP POWER CENTER

BCP Pop Up Power Centers complement any furniture. Their compact shape is designed to be mounted into all types of applications. When closed they sit flush, creating an attractive and minimal appearance. Simply press the button for quick access to power and data.

#### **Standard Features**

- 3 Tamper Resistant AC Outlets
- 6 ft. power cord
- 15 A
- Power Cable: 14AWG Wire Rightangled round plug
- UL/CUL Listed for mounting in furniture