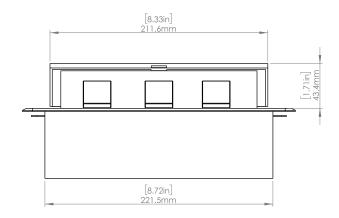

Hole Size

Phone: 914-699-0101 Fax: 914-407-1659 www.mormax.com sales@mormax.com 8 Westchester Plaza Suite 135, Elmsford NY 10523