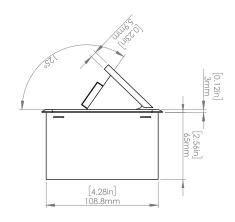

### **Product Information**

| Product    | PUOOOWWH |      |      |
|------------|----------|------|------|
| Color      | White    |      |      |
| Dimensions | L        | W    | D    |
| Inches     | 10.47    | 4.65 | 2.56 |
| Weight     | 3.5 lb.  |      |      |
| Warranty   | 1 year   |      |      |

### How to install

Requires a cut out in the work surface in order to sit flush.

- Step 1: Mark the area according to the hole cut out size L 8.86in W 4.33in. Make sure the surface is clean and dry.
- Step 2: Cut out carefully where marked.
- Step 3: Insert the Pop-Up Power Center into the hole including the powercord, until it fits snugly, secure with 4 screws provided.