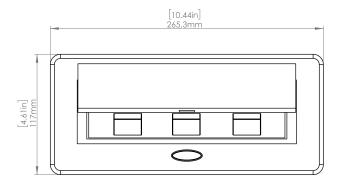

### **Product Information**

| Product    | PUOOOWWH |      |      |
|------------|----------|------|------|
| Color      | White    |      |      |
| Dimensions | L        | W    | D    |
| Inches     | 10.47    | 4.65 | 2.56 |
| Weight     | 3.5 lb.  |      |      |
| Warranty   | 1 year   |      |      |

#### **Standard Features**

- 3 Tamper Resistant AC Outlets
- 6 ft. power cord
- 15 A
- Power Cable: 14AWG Wire Rightangled round plug
- UL/CUL Listed for mounting in furniture