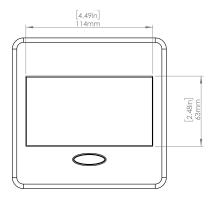

## **Product Information**

| Color      | Silver w/ Black Modules |      |      |
|------------|-------------------------|------|------|
| Dimensions | L                       | W    | D    |
| Inches     | 5.43                    | 5.31 | 2.56 |