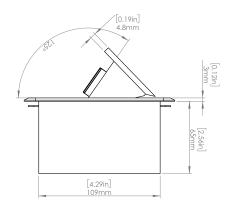

### How to install

Requires a cut out in the work surface in order to sit flush.

- Step 1: Mark the area according to the hole cut out size L 5.12in W 4.33in. Make sure the surface is clean and dry.
- Step 2: Cut out carefully where marked.
- Step 3: Insert the Pop-Up Power Center into the hole including the powercord, until it fits snugly, secure with 4 screws provided.