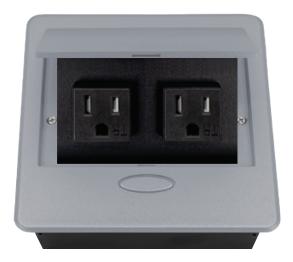

# PUOOSV POP-UP POWER CENTER

BCP Pop Up Power Centers complement any furniture. Their compact shape is designed to be mounted into all types of applications. When closed they sit flush, creating an attractive and minimal appearance. Simply press the button for quick access to power and data.

# **Standard Features**

- 2 Tamper Resistant AC Outlets
- 6 ft. power cord
- 15 A

Product

- Power Cable: 14AWG Wire Rightangled round plug
- UL/CUL Listed for mounting in furniture

## **Product Information**

| Color      | Silver w/ Black Modules |      |      |
|------------|-------------------------|------|------|
| Dimensions | L                       | W    | D    |
| Inches     | 5.43                    | 5.31 | 2.56 |