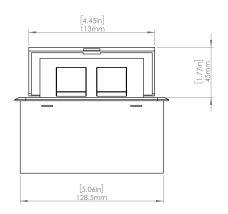

## **Product Information**

| Color      | Silver w/ Black Modules |      |      |
|------------|-------------------------|------|------|
| Dimensions | L                       | W    | D    |
| Inches     | 5.43                    | 5.31 | 2.56 |