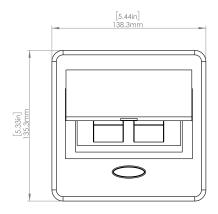

## **Product Information**

| Color      | Silver w/ Black Modules |      |      |
|------------|-------------------------|------|------|
| Dimensions | L                       | W    | D    |
| Inches     | 5.43                    | 5.31 | 2.56 |