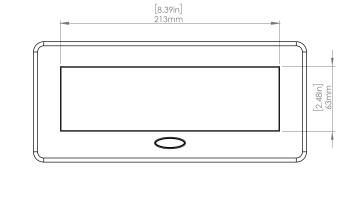

### **Product Information**

Product PUOOU1C1BK

Color Black

**Dimensions** L W D

Inches 10.47 4.65 2.56

Weight 3.5 lbs.

Warranty 1 year