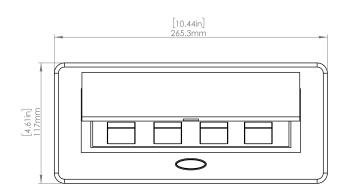

### **Product Information**

Product PUOOU1C1BK

Color Black

**Dimensions** L W D

Inches 10.47 4.65 2.56

Weight 3.5 lbs.

Warranty 1 year