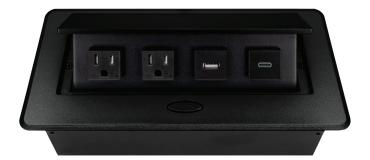

# PUOOUICIBK POP-UP POWER CENTER

BCP Pop Up Power Centers complement any furniture. Their compact shape is designed to be mounted into all types of applications. When closed they sit flush, creating an attractive and minimal appearance. Simply press the button for quick access to power and data.

### Standard Features

- 2 Tamper Resistant AC Outlets
- 1 USB 2.4 Amp fast charging port
- 1 USB-C 18W fast charging port
- 6 ft. power cord
- 15 A
- Power Cable: 14AWG Wire Rightangled round plug
- UL/CUL Listed for mounting in furniture