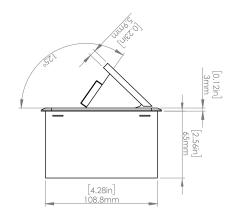

### **Product Information**

Product PUOOU1C1BK

Color Black

**Dimensions** L W D

Inches 10.47 4.65 2.56

Weight 3.5 lbs.

Warranty 1 year

### How to install

Requires a cut out in the work surface in order to sit flush.

- **Step 1:** Mark the area according to the hole cut out size L 8.86in W 4.33in. Make sure the surface is clean and dry.
- Step 2: Cut out carefully where marked.
- Step 3: Insert the Pop-Up Power Center into the hole including the powercord, until it fits snugly, secure with 4 screws provided.