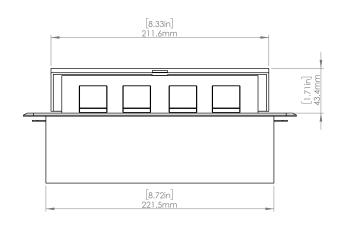

### **Product Information**

Product PUOOU1C1BK

Color Black

**Dimensions** L W D

Inches 10.47 4.65 2.56

Weight 3.5 lbs.

Warranty 1 year