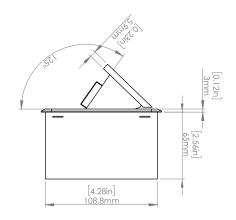

#### **Product Information**

Product PUOOU1C1BR

**Color** Brass w/ Black Modules

**Dimensions** L W D

**Inches** 10.47 4.65 2.56

Weight 3.5 lbs.

Warranty 1 year

#### How to install

Requires a cut out in the work surface in order to sit flush.

- **Step 1:** Mark the area according to the hole cut out size L 8.86in W 4.33in. Make sure the surface is clean and dry.
- Step 2: Cut out carefully where marked.
- **Step 3**: Insert the Pop-Up Power Center into the hole including the powercord, until it fits snugly, secure with 4 screws provided.