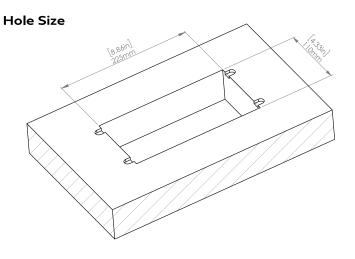

#### How to install

Requires a cut out in the work surface in order to sit flush.

- **Step 1:** Mark the area according to the hole cut out size L 8.86in W 4.33in. Make sure the surface is clean and dry.
- Step 2: Cut out carefully where marked.
- **Step 3**: Insert the Pop-Up Power Center into the hole including the powercord, until it fits snugly, secure with 4 screws provided.