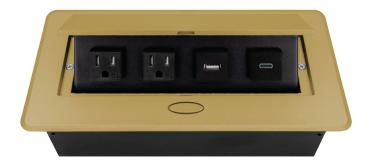

# PUOOUICIBR POP-UP POWER CENTER

BCP Pop Up Power Centers complement any furniture. Their compact shape is designed to be mounted into all types of applications. When closed they sit flush, creating an attractive and minimal appearance. Simply press the button for quick access to power and data.

### **Standard Features**

- 2 Tamper Resistant AC Outlets
- 1 USB 2.4 Amp fast charging port
- 1 USB-C 18W fast charging port
- 6 ft. power cord
- 15 A
- Power Cable: 14AWG Wire Rightangled round plug
- UL/CUL Listed for mounting in furniture

#### **Product Information**

Product PUOOU1C1BR

**Color** Brass w/ Black Modules

**Dimensions** L W D

**Inches** 10.47 4.65 2.56

Weight 3.5 lbs.

Warranty 1 year