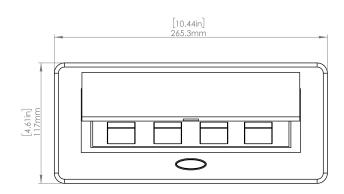

#### **Product Information**

Product PUOOU1C1BR

**Color** Brass w/ Black Modules

**Dimensions** L W D

**Inches** 10.47 4.65 2.56

Weight 3.5 lbs.

Warranty 1 year

#### How to install

Requires a cut out in the work surface in order to sit flush.

- **Step 1:** Mark the area according to the hole cut out size L 8.86in W 4.33in. Make sure the surface is clean and dry.
- Step 2: Cut out carefully where marked.
- **Step 3**: Insert the Pop-Up Power Center into the hole including the powercord, until it fits snugly, secure with 4 screws provided.