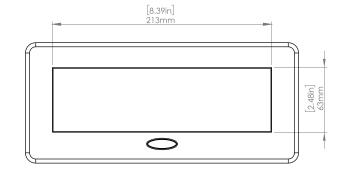

#### **Product Information**

Product PUOOU1C1BR

**Color** Brass w/ Black Modules

**Dimensions** L W D

**Inches** 10.47 4.65 2.56

Weight 3.5 lbs.

Warranty 1 year