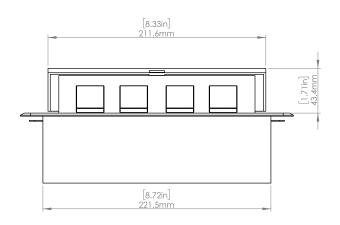

#### **Product Information**

Product PUOOU1C1BR

**Color** Brass w/ Black Modules

**Dimensions** L W D

**Inches** 10.47 4.65 2.56

Weight 3.5 lbs.

Warranty 1 year