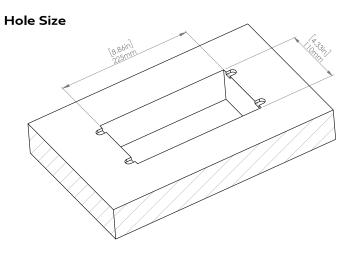

#### How to install

Requires a cut out in the work surface in order to sit flush.

- **Step 1:** Mark the area according to the hole cut out size L 8.86in W 4.33in. Make sure the surface is clean and dry.
- Step 2: Cut out carefully where marked.
- **Step 3:** Insert the Pop-Up Power Center into the hole including the powercord, until it fits snugly, secure with 4 screws provided.