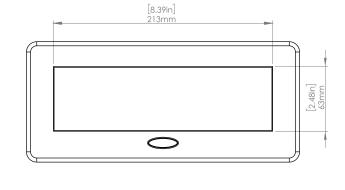

#### **Product Information**

Product PUOOU1C1BZ

**Color** Bronze w/ Black Modules

**Dimensions** L W D

**Inches** 10.47 4.65 2.56

Weight 3.5 lbs.

**Warranty** l year