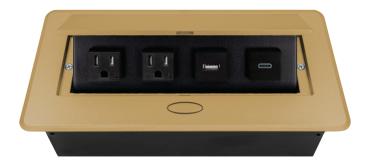

## POP-UP POWER CENTER

BCP Pop Up Power Centers complement any furniture. Their compact shape is designed to be mounted into all types of applications. When closed they sit flush, creating an attractive and minimal appearance. Simply press the button for quick access to power and data.

#### **Standard Features**

- 2 Tamper Resistant AC Outlets
- 1 USB 2.4 Amp fast charging port
- 1 USB-C 18W fast charging port
- 6 ft. power cord
- 15 A
- Power Cable: 14AWG Wire Rightangled round plug
- UL/CUL Listed for mounting in furniture

#### **Product Information**

Product PUOOU1C1BZ

**Color** Bronze w/ Black Modules

**Dimensions** L W D

**Inches** 10.47 4.65 2.56

Weight 3.5 lbs.

**Warranty** l year