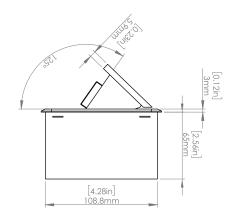

#### **Product Information**

Product PUOOU1C1BZ

**Color** Bronze w/ Black Modules

**Dimensions** L W D

**Inches** 10.47 4.65 2.56

Weight 3.5 lbs.

**Warranty** l year

#### How to install

Requires a cut out in the work surface in order to sit flush.

- **Step 1:** Mark the area according to the hole cut out size L 8.86in W 4.33in. Make sure the surface is clean and dry.
- Step 2: Cut out carefully where marked.
- **Step 3:** Insert the Pop-Up Power Center into the hole including the powercord, until it fits snugly, secure with 4 screws provided.