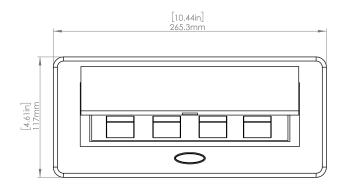

#### How to install

Requires a cut out in the work surface in order to sit flush.

- **Step 1:** Mark the area according to the hole cut out size L 8.86in W 4.33in. Make sure the surface is clean and dry.
- Step 2: Cut out carefully where marked.
- **Step 3:** Insert the Pop-Up Power Center into the hole including the powercord, until it fits snugly, secure with 4 screws provided.