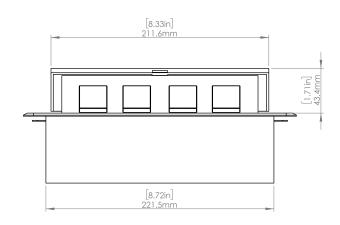

#### **Product Information**

Product PUOOU1C1BZ

**Color** Bronze w/ Black Modules

**Dimensions** L W D

**Inches** 10.47 4.65 2.56

Weight 3.5 lbs.

**Warranty** l year