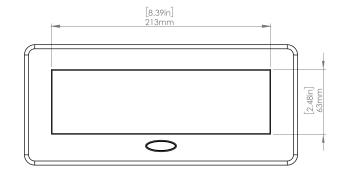

### **Product Information**

| Product    | PUOOUICISN                    |      |      |
|------------|-------------------------------|------|------|
| Color      | Satin Nickel w/ Black Modules |      |      |
| Dimensions | L                             | W    | D    |
| Inches     | 10.47                         | 4.65 | 2.56 |
| Weight     | 3.5 lbs.                      |      |      |
| Warranty   | 1 year                        |      |      |