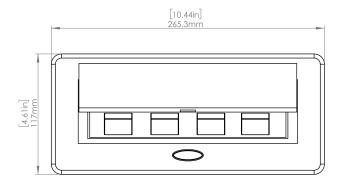

### **Product Information**

| Product    | PUOOUICISN                    |      |      |
|------------|-------------------------------|------|------|
| Color      | Satin Nickel w/ Black Modules |      |      |
| Dimensions | L                             | W    | D    |
| Inches     | 10.47                         | 4.65 | 2.56 |
| Weight     | 3.5 lbs.                      |      |      |
| Warranty   | 1 year                        |      |      |