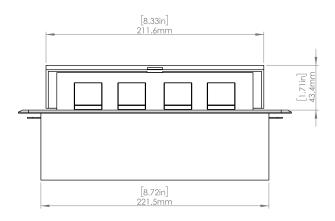

### **Product Information**

| Product    | PUOOUICISN                    |      |      |
|------------|-------------------------------|------|------|
| Color      | Satin Nickel w/ Black Modules |      |      |
| Dimensions | L                             | W    | D    |
| Inches     | 10.47                         | 4.65 | 2.56 |
| Weight     | 3.5 lbs.                      |      |      |
| Warranty   | 1 year                        |      |      |