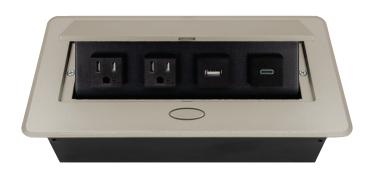

## BCP PUOOUICISN POP-UP POWER CENTER

BCP Pop Up Power Centers complement any furniture. Their compact shape is designed to be mounted into all types of applications. When closed they sit flush, creating an attractive and minimal appearance. Simply press the button for quick access to power and data.

#### **Standard Features**

- 2 Tamper Resistant AC Outlets
- 1 USB 2.4 Amp fast charging port
- 1 USB-C 18W fast charging port
- 6 ft. power cord
- 15 A
- Power Cable: 14AWG Wire Rightangled round plug
- UL/CUL Listed for mounting in furniture