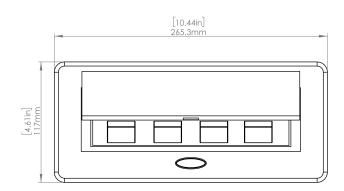

#### How to install

Requires a cut out in the work surface in order to sit flush.

- Step 1: Mark the area according to the hole cut out size L 8.86in W 4.33in. Make sure the surface is clean and dry.
- Step 2: Cut out carefully where marked.
- Step 3: Insert the Pop-Up Power Center into the hole including the powercord, until it fits snugly, secure with 4 screws provided.