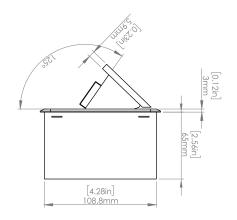

#### **Product Information**

Product PUOOU1C1WMG

**Color** Magnesium w/ White Modules

**Dimensions** L W D

Inches 10.47 4.65 2.56

Weight 3.5 lbs.

Warranty 1 year

#### How to install

Requires a cut out in the work surface in order to sit flush.

- Step 1: Mark the area according to the hole cut out size L 8.86in W 4.33in. Make sure the surface is clean and dry.
- Step 2: Cut out carefully where marked.
- Step 3: Insert the Pop-Up Power Center into the hole including the powercord, until it fits snugly, secure with 4 screws provided.