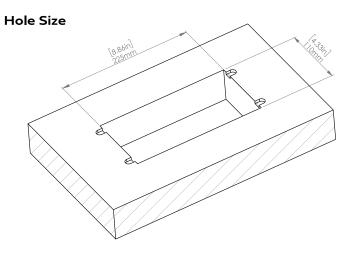

#### How to install

Requires a cut out in the work surface in order to sit flush.

- Step 1: Mark the area according to the hole cut out size L 8.86in W 4.33in. Make sure the surface is clean and dry.
- Step 2: Cut out carefully where marked.
- Step 3: Insert the Pop-Up Power Center into the hole including the powercord, until it fits snugly, secure with 4 screws provided.