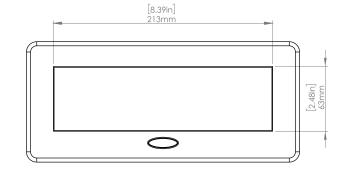

#### **Product Information**

Product PUOOU1C1WMG

**Color** Magnesium w/ White Modules

**Dimensions** L W D

Inches 10.47 4.65 2.56

Weight 3.5 lbs.

Warranty 1 year