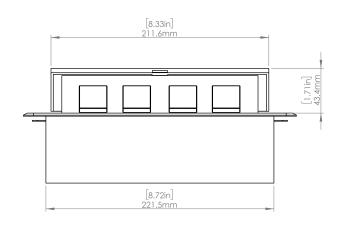

#### **Product Information**

Product PUOOU1C1WMG

**Color** Magnesium w/ White Modules

**Dimensions** L W D

Inches 10.47 4.65 2.56

Weight 3.5 lbs.

Warranty 1 year