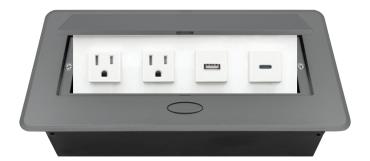

## POP-UP POWER CENTER

BCP Pop Up Power Centers complement any furniture. Their compact shape is designed to be mounted into all types of applications. When closed they sit flush, creating an attractive and minimal appearance. Simply press the button for quick access to power and data.

#### **Standard Features**

- 2 Tamper Resistant AC Outlets
- 1 USB 2.4 Amp fast charging port
- 1 USB-C 18W fast charging port
- 6 ft. power cord
- 15 A
- Power Cable: 14AWG Wire Rightangled round plug
- UL/CUL Listed for mounting in furniture