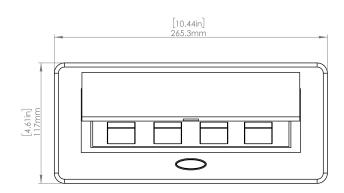

#### **Product Information**

Product PUOOU1C1WSN

**Color** Satin Nickel w/ White Modules

**Dimensions** L W D

Inches 10.47 4.65 2.56

Weight 3.5 lbs.

Warranty 1 year

### How to install

Requires a cut out in the work surface in order to sit flush.

- Step 1: Mark the area according to the hole cut out size L 8.86in W 4.33in. Make sure the surface is clean and dry.
- Step 2: Cut out carefully where marked.
- **Step 3**: Insert the Pop-Up Power Center into the hole including the powercord, until it fits snugly, secure with 4 screws provided.