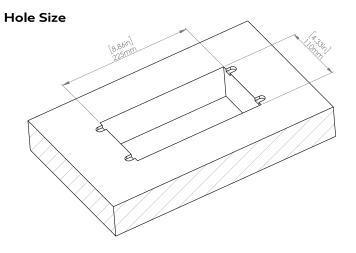

### How to install

Requires a cut out in the work surface in order to sit flush.

- Step 1: Mark the area according to the hole cut out size L 8.86in W 4.33in. Make sure the surface is clean and dry.
- Step 2: Cut out carefully where marked.
- **Step 3**: Insert the Pop-Up Power Center into the hole including the powercord, until it fits snugly, secure with 4 screws provided.