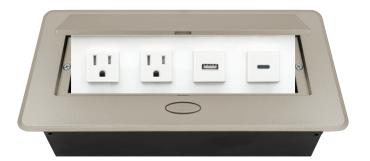

# PUOOUICIWSN POP-UP POWER CENTER

BCP Pop Up Power Centers complement any furniture. Their compact shape is designed to be mounted into all types of applications. When closed they sit flush, creating an attractive and minimal appearance. Simply press the button for quick access to power and data.

### **Standard Features**

- 2 Tamper Resistant AC Outlets
- 1 USB 2.4 Amp fast charging port
- 1 USB-C 18W fast charging port
- 6 ft. power cord
- 15 A
- Power Cable: 14AWG Wire Rightangled round plug
- UL/CUL Listed for mounting in furniture

#### **Product Information**

Product PUOOU1C1WSN

**Color** Satin Nickel w/ White Modules

**Dimensions** L W D

Inches 10.47 4.65 2.56

Weight 3.5 lbs.

Warranty 1 year