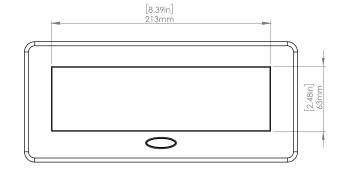

#### **Product Information**

Product PUOOU1C1WSN

**Color** Satin Nickel w/ White Modules

**Dimensions** L W D

Inches 10.47 4.65 2.56

Weight 3.5 lbs.

Warranty 1 year