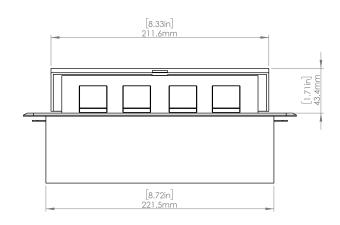

#### **Product Information**

Product PUOOU1C1WSN

**Color** Satin Nickel w/ White Modules

**Dimensions** L W D

Inches 10.47 4.65 2.56

Weight 3.5 lbs.

Warranty 1 year