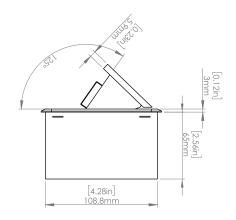

#### **Product Information**

Product PUOOU1C1WSN

**Color** Satin Nickel w/ White Modules

**Dimensions** L W D

Inches 10.47 4.65 2.56

Weight 3.5 lbs.

Warranty 1 year

### How to install

Requires a cut out in the work surface in order to sit flush.

- Step 1: Mark the area according to the hole cut out size L 8.86in W 4.33in. Make sure the surface is clean and dry.
- Step 2: Cut out carefully where marked.
- **Step 3**: Insert the Pop-Up Power Center into the hole including the powercord, until it fits snugly, secure with 4 screws provided.