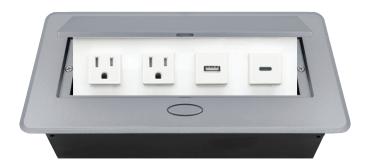

## POP-UP POWER CENTER

BCP Pop Up Power Centers complement any furniture. Their compact shape is designed to be mounted into all types of applications. When closed they sit flush, creating an attractive and minimal appearance. Simply press the button for quick access to power and data.

#### **Standard Features**

- 2 Tamper Resistant AC Outlets
- 1 USB 2.4 Amp fast charging port
- 1 USB-C 18W fast charging port
- 6 ft. power cord
- 15 A
- Power Cable: 14AWG Wire Rightangled round plug
- UL/CUL Listed for mounting in furniture

#### **Product Information**

Product PUOOU1C1WSV

**Color** Silver w/ White Modules

**Dimensions** L W D

**Inches** 10.47 4.65 2.56

Weight 3.5 lbs.

Warranty 1 year