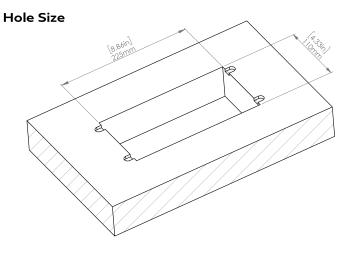

#### How to install

Requires a cut out in the work surface in order to sit flush.

- Step 1: Mark the area according to the hole cut out size L 8.86in W 4.33in. Make sure the surface is clean and dry.
- Step 2: Cut out carefully where marked.
- **Step 3**: Insert the Pop-Up Power Center into the hole including the powercord, until it fits snugly, secure with 4 screws provided.