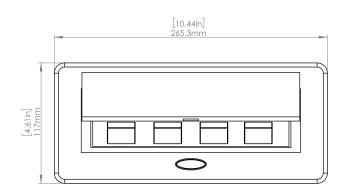

#### **Product Information**

Product PUOOU1C1WSV

**Color** Silver w/ White Modules

**Dimensions** L W D

**Inches** 10.47 4.65 2.56

Weight 3.5 lbs.

Warranty 1 year

#### How to install

Requires a cut out in the work surface in order to sit flush.

- Step 1: Mark the area according to the hole cut out size L 8.86in W 4.33in. Make sure the surface is clean and dry.
- Step 2: Cut out carefully where marked.
- **Step 3**: Insert the Pop-Up Power Center into the hole including the powercord, until it fits snugly, secure with 4 screws provided.