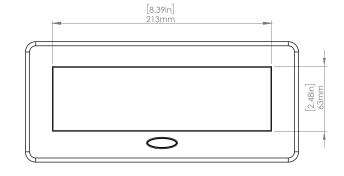

#### **Product Information**

Product PUOOU1C1WSV

**Color** Silver w/ White Modules

**Dimensions** L W D

**Inches** 10.47 4.65 2.56

Weight 3.5 lbs.

Warranty 1 year