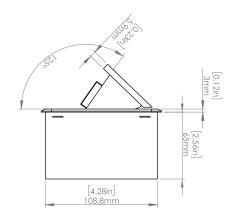

#### **Product Information**

Product PUOOU1C1WSV

**Color** Silver w/ White Modules

**Dimensions** L W D

**Inches** 10.47 4.65 2.56

Weight 3.5 lbs.

Warranty 1 year

#### How to install

Requires a cut out in the work surface in order to sit flush.

- Step 1: Mark the area according to the hole cut out size L 8.86in W 4.33in. Make sure the surface is clean and dry.
- Step 2: Cut out carefully where marked.
- **Step 3**: Insert the Pop-Up Power Center into the hole including the powercord, until it fits snugly, secure with 4 screws provided.