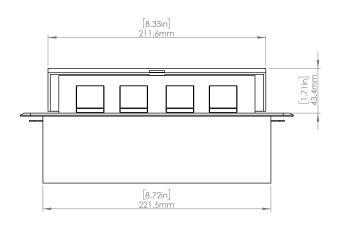

#### **Product Information**

Product PUOOU1C1WSV

**Color** Silver w/ White Modules

**Dimensions** L W D

**Inches** 10.47 4.65 2.56

Weight 3.5 lbs.

Warranty 1 year