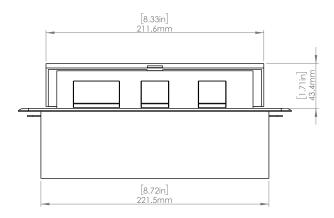

### **Product Information**

| Product    | PUOOUICBK |      |      |
|------------|-----------|------|------|
| Color      | Black     |      |      |
| Dimensions | L         | W    | D    |
| Inches     | 10.47     | 4.65 | 2.56 |
| Weight     | 3.5 lb.   |      |      |
| Warranty   | 1 year    |      |      |

### How to install

Requires a cut out in the work surface in order to sit flush.

- Step 1: Mark the area according to the hole cut out size L 8.86in W 4.33in. Make sure the surface is clean and dry.
- Step 2: Cut out carefully where marked.
- Step 3: Insert the Pop-Up Power Center into the hole including the powercord, until it fits snugly, secure with 4 screws provided.