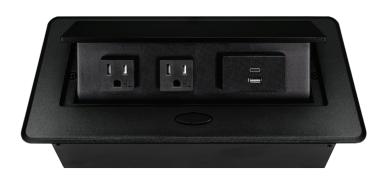

## BCP PUOOUICBK POP-UP POWER CENTER

BCP Pop Up Power Centers complement any furniture. Their compact shape is designed to be mounted into all types of applications. When closed they sit flush, creating an attractive and minimal appearance. Simply press the button for quick access to power and data.

#### **Standard Features**

- 2 Tamper Resistant AC Outlets
- 1 USB 2.4 Amp fast charging port
- 1 USB-C 18W fast charging port
- 6 ft. power cord
- 15 A
- Power Cable: 14AWG Wire Rightangled round plug
- UL/CUL Certified #E523527