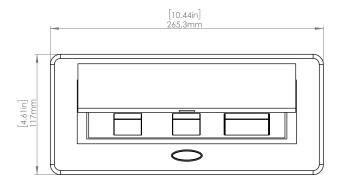

### **Product Information**

| Product    | PUOOUICBK |      |      |
|------------|-----------|------|------|
| Color      | Black     |      |      |
| Dimensions | L         | W    | D    |
| Inches     | 10.47     | 4.65 | 2.56 |
| Weight     | 3.5 lb.   |      |      |
| Warranty   | 1 year    |      |      |

### How to install

Requires a cut out in the work surface in order to sit flush.

- Step 1: Mark the area according to the hole cut out size L 8.86in W 4.33in. Make sure the surface is clean and dry.
- Step 2: Cut out carefully where marked.
- Step 3: Insert the Pop-Up Power Center into the hole including the powercord, until it fits snugly, secure with 4 screws provided.