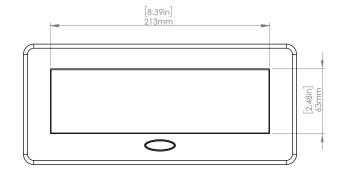

### **Product Information**

| Product    | PUOOUICBK |      |      |
|------------|-----------|------|------|
| Color      | Black     |      |      |
| Dimensions | L         | W    | D    |
| Inches     | 10.47     | 4.65 | 2.56 |
| Weight     | 3.5 lb.   |      |      |
| Warranty   | 1 year    |      |      |

### How to install

Requires a cut out in the work surface in order to sit flush.

- Step 1: Mark the area according to the hole cut out size L 8.86in W 4.33in. Make sure the surface is clean and dry.
- Step 2: Cut out carefully where marked.
- Step 3: Insert the Pop-Up Power Center into the hole including the powercord, until it fits snugly, secure with 4 screws provided.