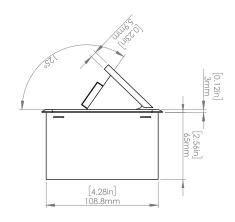

### How to install

Requires a cut out in the work surface in order to sit flush.

- Step 1: Mark the area according to the hole cut out size L 8.86in W 4.33in. Make sure the surface is clean and dry.
- Step 2: Cut out carefully where marked.
- Step 3: Insert the Pop-Up Power Center into the hole including the powercord, until it fits snugly, secure with 4 screws provided.

### **Product Information**

| Product    | PUOOUICBK |      |      |
|------------|-----------|------|------|
| Color      | Black     |      |      |
| Dimensions | L         | W    | D    |
| Inches     | 10.47     | 4.65 | 2.56 |
| Weight     | 3.5 lb.   |      |      |
| Warranty   | 1 year    |      |      |