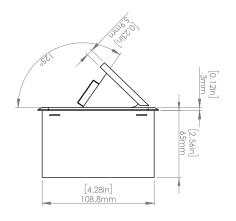

#### **Product Information**

Product PUOOU1CWWH

Color White

**Dimensions** L W D

**Inches** 10.47 4.65 2.56

Weight 3.5 lb.

Warranty lyear

#### How to install

Requires a cut out in the work surface in order to sit flush.

- Step 1: Mark the area according to the hole cut out size L 8.86in W 4.33in. Make sure the surface is clean and dry.
- Step 2: Cut out carefully where marked.
- Step 3: Insert the Pop-Up Power Center into the hole including the powercord, until it fits snugly, secure with 4 screws provided.