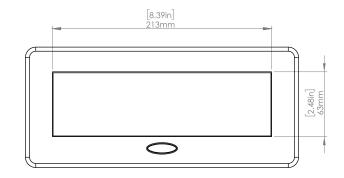

#### **Product Information**

Product PUOOU1CWWH

Color White

**Dimensions** L W D

**Inches** 10.47 4.65 2.56

Weight 3.5 lb.

Warranty lyear