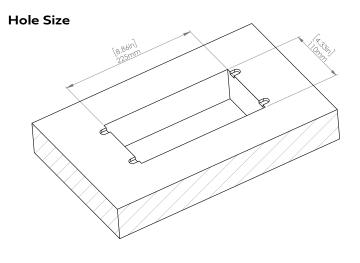

#### How to install

Requires a cut out in the work surface in order to sit flush.

- Step 1: Mark the area according to the hole cut out size L 8.86in W 4.33in. Make sure the surface is clean and dry.
- Step 2: Cut out carefully where marked.
- Step 3: Insert the Pop-Up Power Center into the hole including the powercord, until it fits snugly, secure with 4 screws provided.