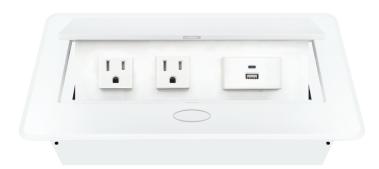

### POP-UP POWER CENTER

BCP Pop Up Power Centers complement any furniture. Their compact shape is designed to be mounted into all types of applications. When closed they sit flush, creating an attractive and minimal appearance. Simply press the button for quick access to power and data.

They're designed specifically for areas that are prone to spills from liquids, including communal tables, lounges and other public spaces. Easily mounts into all types of furniture for convenient power and charging access on demand.

#### **Standard Features**

- 2 Tamper Resistant AC Outlets
- 1 USB 2.4 Amp fast charging port
- 1 USB-C 18W fast charging port
- 6 ft. power cord
- 15 A
- Power Cable: 14AWG Wire Rightangled round plug
- UL/CUL Certified #E523527