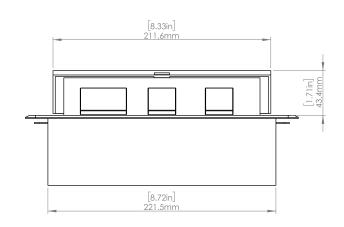

#### **Product Information**

Product PUOOU1CWWH

Color White

**Dimensions** L W D

**Inches** 10.47 4.65 2.56

Weight 3.5 lb.

Warranty lyear