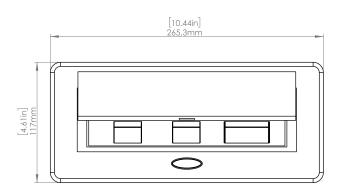

#### **Product Information**

Product PUOOU1CWWH

Color White

**Dimensions** L W D

**Inches** 10.47 4.65 2.56

Weight 3.5 lb.

Warranty lyear