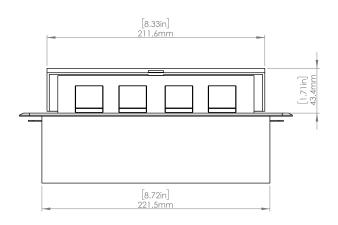

#### **Product Information**

Product PUOOU6BR

**Color** Brass w/ Black Modules

**Dimensions** L W D

**Inches** 10.47 4.65 2.56

Weight 3.5 lbs.

Warranty 1 year