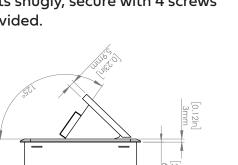

### How to install

Requires a cut out in the work surface in order to sit flush.

- Step 1: Mark the area according to the hole cut out size L 8.86in W 4.33in. Make sure the surface is clean and dry.
- Step 2: Cut out carefully where marked.
- **Step 3**: Insert the Pop-Up Power Center into the hole including the powercord, until it fits snugly, secure with 4 screws provided.