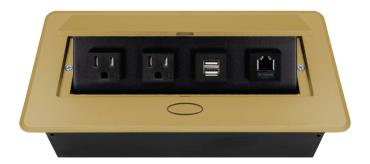

# POP-UP POWER CENTER

BCP Pop Up Power Centers complement any furniture. Their compact shape is designed to be mounted into all types of applications. When closed they sit flush, creating an attractive and minimal appearance. Simply press the button for quick access to power and data.

### **Standard Features**

- 2 Tamper Resistant AC Outlets
- 1 Dual USB 2.4 Amp fast charging port
- 1 Cat 6 Connector (w/pigtail)
- 6 ft. power cord
- 15 A
- Power Cable: 14AWG Wire Rightangled round plug
- UL/CUL Listed for mounting in furniture