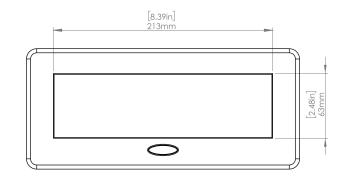

#### **Product Information**

Product PUOOU6BR

**Color** Brass w/ Black Modules

**Dimensions** L W D

**Inches** 10.47 4.65 2.56

Weight 3.5 lbs.

Warranty 1 year

### How to install

Requires a cut out in the work surface in order to sit flush.

- Step 1: Mark the area according to the hole cut out size L 8.86in W 4.33in. Make sure the surface is clean and dry.
- Step 2: Cut out carefully where marked.
- **Step 3**: Insert the Pop-Up Power Center into the hole including the powercord, until it fits snugly, secure with 4 screws provided.