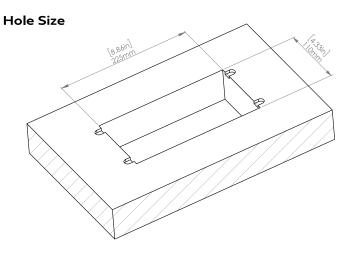

### How to install

Requires a cut out in the work surface in order to sit flush.

- Step 1: Mark the area according to the hole cut out size L 8.86in W 4.33in. Make sure the surface is clean and dry.
- Step 2: Cut out carefully where marked.
- **Step 3**: Insert the Pop-Up Power Center into the hole including the powercord, until it fits snugly, secure with 4 screws provided.