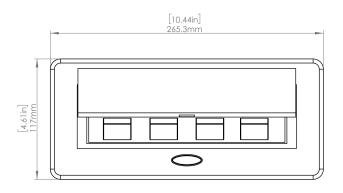

#### **Product Information**

Product PUOOU6BR

**Color** Brass w/ Black Modules

**Dimensions** L W D

**Inches** 10.47 4.65 2.56

Weight 3.5 lbs.

Warranty 1 year

### How to install

Requires a cut out in the work surface in order to sit flush.

- Step 1: Mark the area according to the hole cut out size L 8.86in W 4.33in. Make sure the surface is clean and dry.
- Step 2: Cut out carefully where marked.
- **Step 3**: Insert the Pop-Up Power Center into the hole including the powercord, until it fits snugly, secure with 4 screws provided.