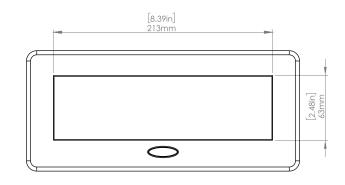

#### **Product Information**

Product PUOOU6MG

**Color** Magnesium w/ Black Modules

**Dimensions** L W D

Inches 10.47 4.65 2.56

Weight 3.5 lbs.

Warranty 1 year