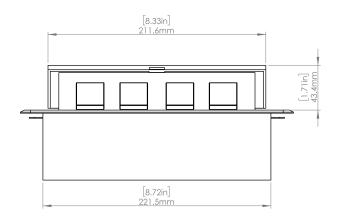

#### **Product Information**

Product PUOOU6MG

**Color** Magnesium w/ Black Modules

**Dimensions** L W D

Inches 10.47 4.65 2.56

Weight 3.5 lbs.

Warranty 1 year