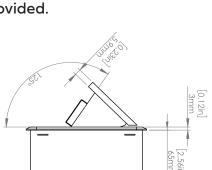

### How to install

Requires a cut out in the work surface in order to sit flush.

- **Step 1:** Mark the area according to the hole cut out size L 8.86in W 4.33in. Make sure the surface is clean and dry.
- Step 2: Cut out carefully where marked.
- **Step 3:** Insert the Pop-Up Power Center into the hole including the powercord, until it fits snugly, secure with 4 screws provided.