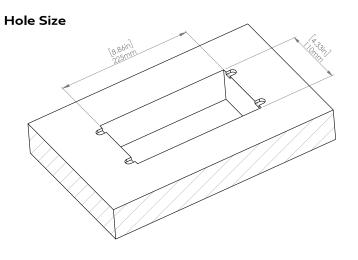

### How to install

Requires a cut out in the work surface in order to sit flush.

- **Step 1:** Mark the area according to the hole cut out size L 8.86in W 4.33in. Make sure the surface is clean and dry.
- Step 2: Cut out carefully where marked.
- **Step 3:** Insert the Pop-Up Power Center into the hole including the powercord, until it fits snugly, secure with 4 screws provided.