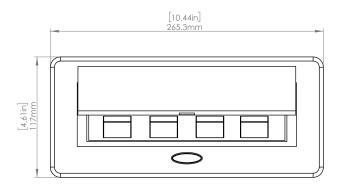

#### **Product Information**

Product PUOOU6MG

**Color** Magnesium w/ Black Modules

**Dimensions** L W D

Inches 10.47 4.65 2.56

Weight 3.5 lbs.

Warranty 1 year