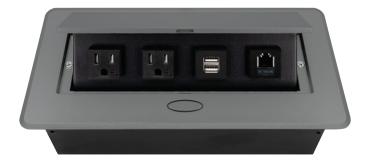

# PUOOU6MG POP-UP POWER CENTER

BCP Pop Up Power Centers complement any furniture. Their compact shape is designed to be mounted into all types of applications. When closed they sit flush, creating an attractive and minimal appearance. Simply press the button for quick access to power and data.

### Standard Features

- 2 Tamper Resistant AC Outlets
- 1 Dual USB 2.4 Amp fast charging port
- 1 Cat 6 Connector (w/pigtail)
- 6 ft. power cord
- 15 A
- Power Cable: 14AWG Wire Rightangled round plug
- UL/CUL Listed for mounting in furniture