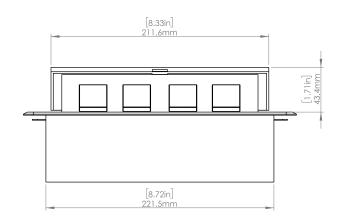

### **Product Information**

Product PUOOU6SN

**Color** Satin Nickel w/ Black Modules

**Dimensions** L W D

Inches 10.47 4.65 2.56

Weight 3.5 lbs.

Warranty 1 year