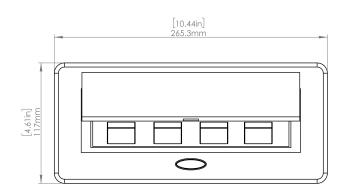

### Standard Features

- 2 Tamper Resistant AC Outlets
- 1 Dual USB 2.4 Amp fast charging port
- 1 Cat 6 Connector (w/pigtail)
- 6 ft. power cord
- 15 A
- Power Cable: 14AWG Wire Rightangled round plug
- UL/CUL Listed for mounting in furniture

### **Product Information**

Product PUOOU6SN

**Color** Satin Nickel w/ Black Modules

**Dimensions** L W D

Inches 10.47 4.65 2.56

Weight 3.5 lbs.

Warranty 1 year

### How to install

Requires a cut out in the work surface in order to sit flush.

- Step 1: Mark the area according to the hole cut out size L 8.86in W 4.33in. Make sure the surface is clean and dry.
- Step 2: Cut out carefully where marked.
- **Step 3**: Insert the Pop-Up Power Center into the hole including the powercord, until it fits snugly, secure with 4 screws provided.