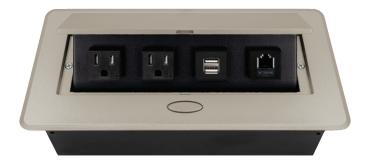

# PUOOU6SN POP-UP POWER CENTER

BCP Pop Up Power Centers complement any furniture. Their compact shape is designed to be mounted into all types of applications. When closed they sit flush, creating an attractive and minimal appearance. Simply press the button for quick access to power and data.

### Standard Features

- 2 Tamper Resistant AC Outlets
- 1 Dual USB 2.4 Amp fast charging port
- 1 Cat 6 Connector (w/pigtail)
- 6 ft. power cord
- 15 A
- Power Cable: 14AWG Wire Rightangled round plug
- UL/CUL Listed for mounting in furniture

### **Product Information**

Product PUOOU6SN

**Color** Satin Nickel w/ Black Modules

**Dimensions** L W D

Inches 10.47 4.65 2.56

Weight 3.5 lbs.

Warranty 1 year