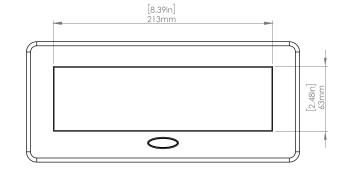

### **Product Information**

Product PUOOU6SN

**Color** Satin Nickel w/ Black Modules

**Dimensions** L W D

Inches 10.47 4.65 2.56

Weight 3.5 lbs.

Warranty 1 year

### How to install

Requires a cut out in the work surface in order to sit flush.

- Step 1: Mark the area according to the hole cut out size L 8.86in W 4.33in. Make sure the surface is clean and dry.
- Step 2: Cut out carefully where marked.
- **Step 3**: Insert the Pop-Up Power Center into the hole including the powercord, until it fits snugly, secure with 4 screws provided.