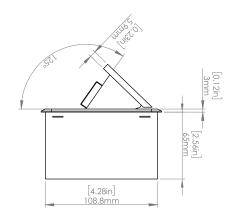

### **Product Information**

Product PUOOU6SN

**Color** Satin Nickel w/ Black Modules

**Dimensions** L W D

Inches 10.47 4.65 2.56

Weight 3.5 lbs.

Warranty 1 year

### How to install

Requires a cut out in the work surface in order to sit flush.

- Step 1: Mark the area according to the hole cut out size L 8.86in W 4.33in. Make sure the surface is clean and dry.
- Step 2: Cut out carefully where marked.
- **Step 3**: Insert the Pop-Up Power Center into the hole including the powercord, until it fits snugly, secure with 4 screws provided.