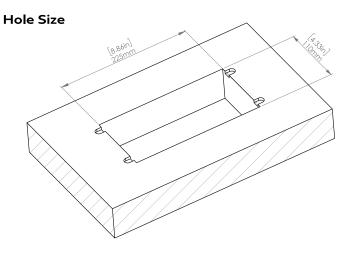

### How to install

Requires a cut out in the work surface in order to sit flush.

- Step 1: Mark the area according to the hole cut out size L 8.86in W 4.33in. Make sure the surface is clean and dry.
- Step 2: Cut out carefully where marked.
- **Step 3**: Insert the Pop-Up Power Center into the hole including the powercord, until it fits snugly, secure with 4 screws provided.