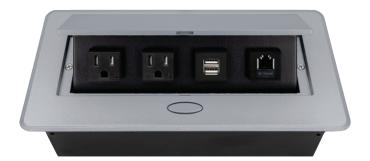

# PUOOU6SV POP-UP POWER CENTER

BCP Pop Up Power Centers complement any furniture. Their compact shape is designed to be mounted into all types of applications. When closed they sit flush, creating an attractive and minimal appearance. Simply press the button for quick access to power and data.

# Standard Features

- 2 Tamper Resistant AC Outlets
- 1 Dual USB 2.4 Amp fast charging port
- 1 Cat 6 Connector (w/pigtail)
- 6 ft. power cord
- 15 A
- Power Cable: 14AWG Wire Rightangled round plug
- UL/CUL Listed for mounting in furniture