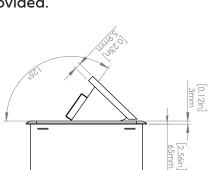

# How to install

Requires a cut out in the work surface in order to sit flush.

- Step 1: Mark the area according to the hole cut out size L 8.86in W 4.33in. Make sure the surface is clean and dry.
- Step 2: Cut out carefully where marked.
- **Step 3**: Insert the Pop-Up Power Center into the hole including the powercord, until it fits snugly, secure with 4 screws provided.