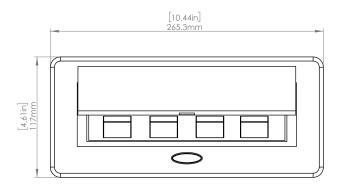

### **Product Information**

Product PUOOU6SV

**Color** Silver w/ Black Modules

**Dimensions** L W D

**Inches** 10.47 4.65 2.56

Weight 3.5 lbs.

Warranty 1 year