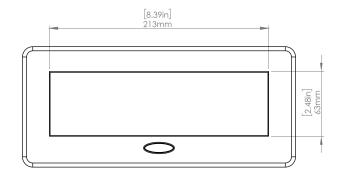

### **Product Information**

Product PUOOU6SV

**Color** Silver w/ Black Modules

**Dimensions** L W D

**Inches** 10.47 4.65 2.56

Weight 3.5 lbs.

Warranty 1 year