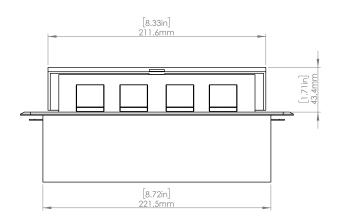

### **Product Information**

Product PUOOU6SV

**Color** Silver w/ Black Modules

**Dimensions** L W D

**Inches** 10.47 4.65 2.56

Weight 3.5 lbs.

Warranty 1 year