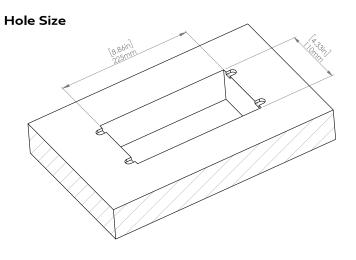

# How to install

Requires a cut out in the work surface in order to sit flush.

- Step 1: Mark the area according to the hole cut out size L 8.86in W 4.33in. Make sure the surface is clean and dry.
- Step 2: Cut out carefully where marked.
- **Step 3**: Insert the Pop-Up Power Center into the hole including the powercord, until it fits snugly, secure with 4 screws provided.