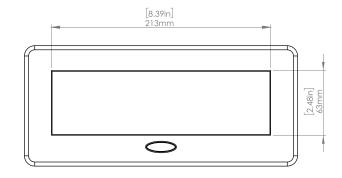

### **Product Information**

| Product    | PUOOU6WBR              |      |      |
|------------|------------------------|------|------|
| Color      | Brass w/ White Modules |      |      |
| Dimensions | L                      | W    | D    |
| Inches     | 10.47                  | 4.65 | 2.56 |
| Weight     | 3.5 lbs.               |      |      |
| Warranty   | l year                 |      |      |