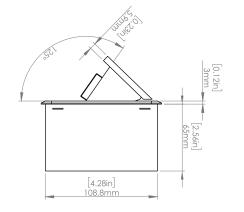

### How to install

Requires a cut out in the work surface in order to sit flush.

- Step 1: Mark the area according to the hole cut out size L 8.86in W 4.33in. Make sure the surface is clean and dry.
- Step 2: Cut out carefully where marked.
- Step 3: Insert the Pop-Up Power Center into the hole including the powercord, until it fits snugly, secure with 4 screws provided.