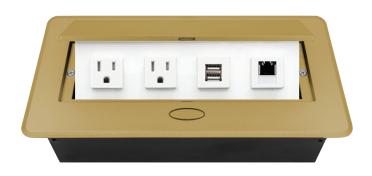

# BCP PUOOU6WBR POP-UP POWER CENTER

BCP Pop Up Power Centers complement any furniture. Their compact shape is designed to be mounted into all types of applications. When closed they sit flush, creating an attractive and minimal appearance. Simply press the button for quick access to power and data.

#### **Standard Features**

- 2 Tamper Resistant AC Outlets
- 1 Dual USB 2.4 Amp fast charging port
- 1 Cat 6 Connector (w/ pigtail)
- 6 ft. power cord
- 15 A
- Power Cable: 14AWG Wire Rightangled round plug
- UL/CUL Listed for mounting in furniture

### **Product Information**

| Product    | PUOOU6WBR              |      |      |
|------------|------------------------|------|------|
| Color      | Brass w/ White Modules |      |      |
| Dimensions | L                      | W    | D    |
| Inches     | 10.47                  | 4.65 | 2.56 |
| Weight     | 3.5 lbs.               |      |      |
| Warranty   | l year                 |      |      |