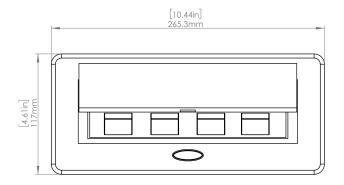

### **Product Information**

| Product    | PUOOU6WBR              |      |      |
|------------|------------------------|------|------|
| Color      | Brass w/ White Modules |      |      |
| Dimensions | L                      | W    | D    |
| Inches     | 10.47                  | 4.65 | 2.56 |
| Weight     | 3.5 lbs.               |      |      |
| Warranty   | l year                 |      |      |