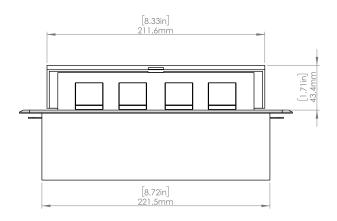

### **Product Information**

| Product    | PUOOU6WBR              |      |      |
|------------|------------------------|------|------|
| Color      | Brass w/ White Modules |      |      |
| Dimensions | L                      | W    | D    |
| Inches     | 10.47                  | 4.65 | 2.56 |
| Weight     | 3.5 lbs.               |      |      |
| Warranty   | l year                 |      |      |