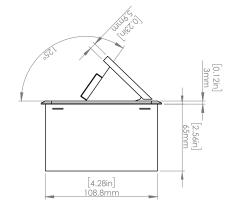

### **Product Information**

| Product    | PUOOU6WMG                  |      |      |
|------------|----------------------------|------|------|
| Color      | Magnesium w/ White Modules |      |      |
| Dimensions | L                          | W    | D    |
| Inches     | 10.47                      | 4.65 | 2.56 |
| Weight     | 3.5 lbs.                   |      |      |
| Warranty   | l year                     |      |      |

### How to install

Requires a cut out in the work surface in order to sit flush.

- Step 1: Mark the area according to the hole cut out size L 8.86in W 4.33in. Make sure the surface is clean and dry.
- Step 2: Cut out carefully where marked.
- Step 3: Insert the Pop-Up Power Center into the hole including the powercord, until it fits snugly, secure with 4 screws provided.