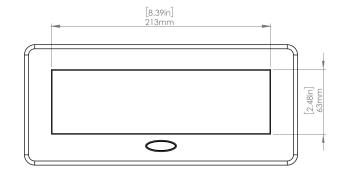

### **Product Information**

| Product    | PUOOU6WMG                  |      |      |
|------------|----------------------------|------|------|
| Color      | Magnesium w/ White Modules |      |      |
| Dimensions | L                          | W    | D    |
| Inches     | 10.47                      | 4.65 | 2.56 |
| Weight     | 3.5 lbs.                   |      |      |
| Warranty   | l year                     |      |      |

### How to install

Requires a cut out in the work surface in order to sit flush.

- Step 1: Mark the area according to the hole cut out size L 8.86in W 4.33in. Make sure the surface is clean and dry.
- Step 2: Cut out carefully where marked.
- Step 3: Insert the Pop-Up Power Center into the hole including the powercord, until it fits snugly, secure with 4 screws provided.