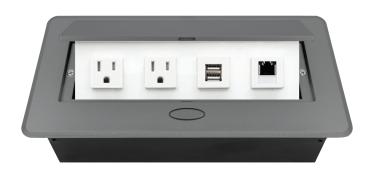

# BCP PUOOU6WMG POP-UP POWER CENTER

BCP Pop Up Power Centers complement any furniture. Their compact shape is designed to be mounted into all types of applications. When closed they sit flush, creating an attractive and minimal appearance. Simply press the button for quick access to power and data.

#### **Standard Features**

- 2 Tamper Resistant AC Outlets
- 1 Dual USB 2.4 Amp fast charging port
- 1 Cat 6 Connector (w/ pigtail)
- 6 ft. power cord
- 15 A
- Power Cable: 14AWG Wire Rightangled round plug
- UL/CUL Listed for mounting in furniture

### **Product Information**

| Product    | PUOOU6WMG                  |      |      |
|------------|----------------------------|------|------|
| Color      | Magnesium w/ White Modules |      |      |
| Dimensions | L                          | W    | D    |
| Inches     | 10.47                      | 4.65 | 2.56 |
| Weight     | 3.5 lbs.                   |      |      |
| Warranty   | l year                     |      |      |