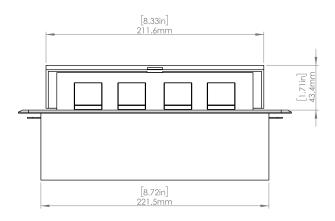

### **Product Information**

| Product    | PUOOU6WMG                  |      |      |
|------------|----------------------------|------|------|
| Color      | Magnesium w/ White Modules |      |      |
| Dimensions | L                          | W    | D    |
| Inches     | 10.47                      | 4.65 | 2.56 |
| Weight     | 3.5 lbs.                   |      |      |
| Warranty   | l year                     |      |      |