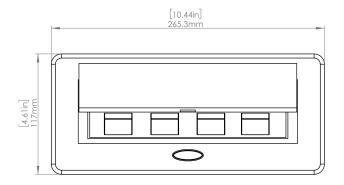

### **Product Information**

| Product    | PUOOU6WMG                  |      |      |
|------------|----------------------------|------|------|
| Color      | Magnesium w/ White Modules |      |      |
| Dimensions | L                          | W    | D    |
| Inches     | 10.47                      | 4.65 | 2.56 |
| Weight     | 3.5 lbs.                   |      |      |
| Warranty   | l year                     |      |      |

### How to install

Requires a cut out in the work surface in order to sit flush.

- Step 1: Mark the area according to the hole cut out size L 8.86in W 4.33in. Make sure the surface is clean and dry.
- Step 2: Cut out carefully where marked.
- Step 3: Insert the Pop-Up Power Center into the hole including the powercord, until it fits snugly, secure with 4 screws provided.