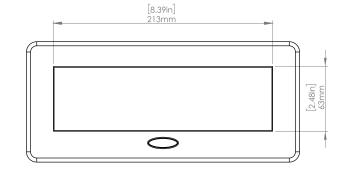

#### **Product Information**

Product PUOOU6WSN

**Color** Satin Nickel w/ White Modules

**Dimensions** L W D

Inches 10.47 4.65 2.56

Weight 3.5 lbs.

Warranty 1 year