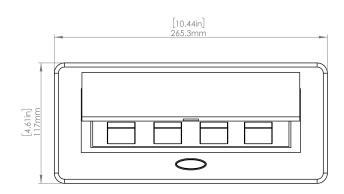

#### **Product Information**

Product PUOOU6WSN

**Color** Satin Nickel w/ White Modules

**Dimensions** L W D

Inches 10.47 4.65 2.56

Weight 3.5 lbs.

Warranty 1 year

#### How to install

Requires a cut out in the work surface in order to sit flush.

- **Step 1:** Mark the area according to the hole cut out size L 8.86in W 4.33in. Make sure the surface is clean and dry.
- Step 2: Cut out carefully where marked.
- **Step 3**: Insert the Pop-Up Power Center into the hole including the powercord, until it fits snugly, secure with 4 screws provided.