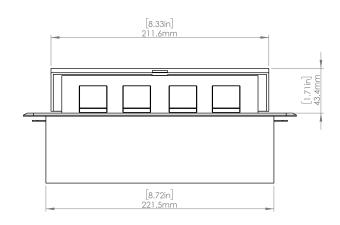

#### **Product Information**

Product PUOOU6WSN

**Color** Satin Nickel w/ White Modules

**Dimensions** L W D

Inches 10.47 4.65 2.56

Weight 3.5 lbs.

Warranty 1 year