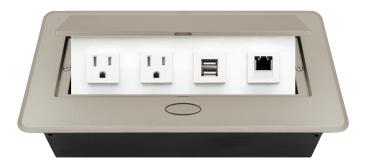

## POP-UP POWER CENTER

BCP Pop Up Power Centers complement any furniture. Their compact shape is designed to be mounted into all types of applications. When closed they sit flush, creating an attractive and minimal appearance. Simply press the button for quick access to power and data.

They're designed specifically for areas that are prone to spills from liquids, including communal tables, lounges and other public spaces. Easily mounts into all types of furniture for convenient power and charging access on demand.

#### **Standard Features**

- 2 Tamper Resistant AC Outlets
- 1 Dual USB 2.4 Amp fast charging port
- 1 Cat 6 Connector (w/pigtail)
- 6 ft. power cord
- 15 A
- Power Cable: 14AWG Wire Rightangled round plug
- UL/CUL Listed for mounting in furniture