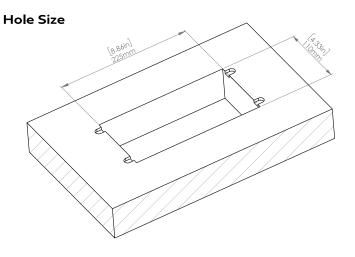

#### How to install

Requires a cut out in the work surface in order to sit flush.

- **Step 1:** Mark the area according to the hole cut out size L 8.86in W 4.33in. Make sure the surface is clean and dry.
- Step 2: Cut out carefully where marked.
- **Step 3**: Insert the Pop-Up Power Center into the hole including the powercord, until it fits snugly, secure with 4 screws provided.