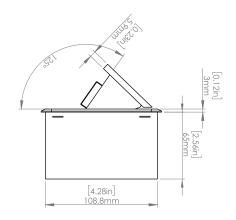

#### How to install

Requires a cut out in the work surface in order to sit flush.

- **Step 1:** Mark the area according to the hole cut out size L 8.86in W 4.33in. Make sure the surface is clean and dry.
- Step 2: Cut out carefully where marked.
- **Step 3**: Insert the Pop-Up Power Center into the hole including the powercord, until it fits snugly, secure with 4 screws provided.