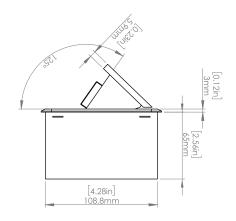

#### **Product Information**

Product PUOOU6WSV

**Color** Silver w/ White Modules

**Dimensions** L W D

**Inches** 10.47 4.65 2.56

Weight 3.5 lbs.

Warranty 1 year

### How to install

Requires a cut out in the work surface in order to sit flush.

- Step 1: Mark the area according to the hole cut out size L 8.86in W 4.33in. Make sure the surface is clean and dry.
- Step 2: Cut out carefully where marked.
- Step 3: Insert the Pop-Up Power Center into the hole including the powercord, until it fits snugly, secure with 4 screws provided.