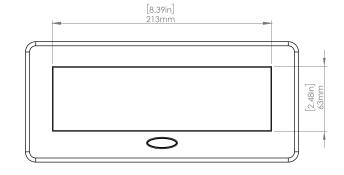

#### **Product Information**

Product PUOOU6WSV

**Color** Silver w/ White Modules

**Dimensions** L W D

**Inches** 10.47 4.65 2.56

Weight 3.5 lbs.

Warranty 1 year