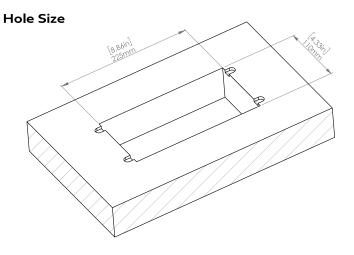

### How to install

Requires a cut out in the work surface in order to sit flush.

- Step 1: Mark the area according to the hole cut out size L 8.86in W 4.33in. Make sure the surface is clean and dry.
- Step 2: Cut out carefully where marked.
- Step 3: Insert the Pop-Up Power Center into the hole including the powercord, until it fits snugly, secure with 4 screws provided.