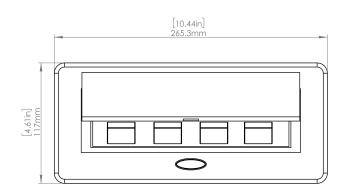

#### **Product Information**

Product PUOOU6WSV

**Color** Silver w/ White Modules

**Dimensions** L W D

**Inches** 10.47 4.65 2.56

Weight 3.5 lbs.

Warranty 1 year

### How to install

Requires a cut out in the work surface in order to sit flush.

- Step 1: Mark the area according to the hole cut out size L 8.86in W 4.33in. Make sure the surface is clean and dry.
- Step 2: Cut out carefully where marked.
- Step 3: Insert the Pop-Up Power Center into the hole including the powercord, until it fits snugly, secure with 4 screws provided.