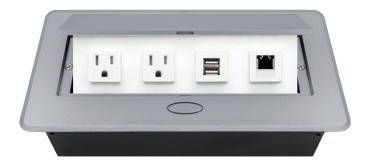

# POP-UP POWER CENTER

BCP Pop Up Power Centers complement any furniture. Their compact shape is designed to be mounted into all types of applications. When closed they sit flush, creating an attractive and minimal appearance. Simply press the button for quick access to power and data.

### **Standard Features**

- 2 Tamper Resistant AC Outlets
- 1 Dual USB 2.4 Amp fast charging port
- 1 Cat 6 Connector (w/pigtail)
- 6 ft. power cord
- 15 A
- Power Cable: 14AWG Wire Rightangled round plug
- UL/CUL Listed for mounting in furniture

#### **Product Information**

Product PUOOU6WSV

**Color** Silver w/ White Modules

**Dimensions** L W D

**Inches** 10.47 4.65 2.56

Weight 3.5 lbs.

Warranty 1 year