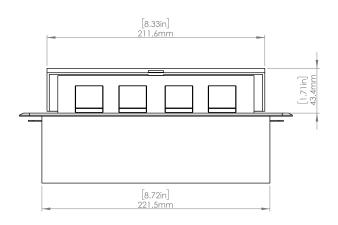

#### **Product Information**

Product PUOOU6WSV

**Color** Silver w/ White Modules

**Dimensions** L W D

**Inches** 10.47 4.65 2.56

Weight 3.5 lbs.

Warranty 1 year