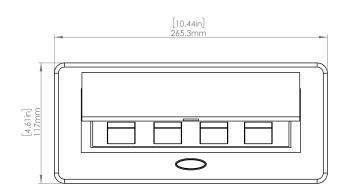

#### How to install

**Hole Size** 

©2021 BCP | All Rights Reserved

Requires a cut out in the work surface in order to sit flush.

- **Step 1:** Mark the area according to the hole cut out size L 8.86in W 4.33in. Make sure the surface is clean and dry.
- Step 2: Cut out carefully where marked.
- Step 3: Insert the Pop-Up Power Center into the hole including the powercord, until it fits snugly, secure with 4 screws provided.