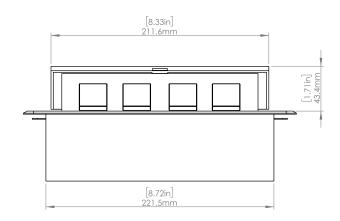

#### **Product Information**

Product PUOOU6WWH

Color White

**Dimensions** L W D

Inches 10.47 4.65 2.56

Weight 3.5 lbs.

Warranty 1 year