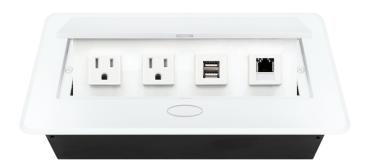

## POP-UP POWER CENTER

BCP Pop Up Power Centers complement any furniture. Their compact shape is designed to be mounted into all types of applications. When closed they sit flush, creating an attractive and minimal appearance. Simply press the button for quick access to power and data.

#### **Standard Features**

- 2 Tamper Resistant AC Outlets
- 1 Dual USB 2.4 Amp fast charging port
- 1 Cat 6 Connector (w/pigtail)
- 6 ft. power cord
- 15 A
- Power Cable: 14AWG Wire Rightangled round plug
- UL/CUL Listed for mounting in furniture