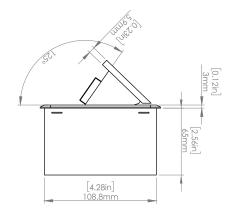

#### **Product Information**

Product PUOOU6WWH

Color White

**Dimensions** L W D

Inches 10.47 4.65 2.56

Weight 3.5 lbs.

Warranty 1 year

#### How to install

**Hole Size** 

©2021 BCP | All Rights Reserved

Requires a cut out in the work surface in order to sit flush.

- **Step 1:** Mark the area according to the hole cut out size L 8.86in W 4.33in. Make sure the surface is clean and dry.
- Step 2: Cut out carefully where marked.
- Step 3: Insert the Pop-Up Power Center into the hole including the powercord, until it fits snugly, secure with 4 screws provided.