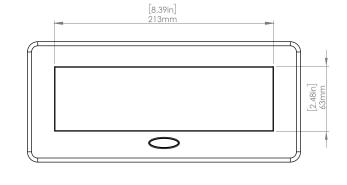

#### **Product Information**

Product PUOOU6WWH

Color White

**Dimensions** L W D

Inches 10.47 4.65 2.56

Weight 3.5 lbs.

Warranty 1 year