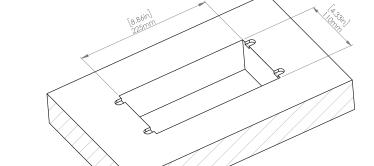

#### How to install

**Hole Size** 

©2021 BCP | All Rights Reserved

Requires a cut out in the work surface in order to sit flush.

- **Step 1:** Mark the area according to the hole cut out size L 8.86in W 4.33in. Make sure the surface is clean and dry.
- Step 2: Cut out carefully where marked.
- Step 3: Insert the Pop-Up Power Center into the hole including the powercord, until it fits snugly, secure with 4 screws provided.