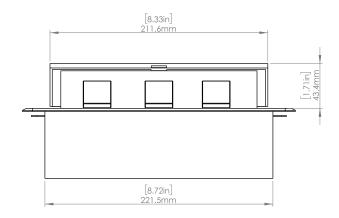

### **Product Information**

| Product    | PUOOUBK  |      |      |
|------------|----------|------|------|
| Color      | Black    |      |      |
| Dimensions | L        | W    | D    |
| Inches     | 10.47    | 4.65 | 2.56 |
| Weight     | 3.5 lbs. |      |      |
| Warranty   | l year   |      |      |