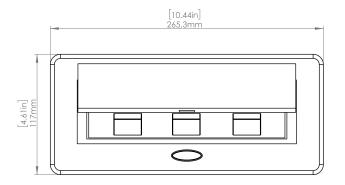

### **Product Information**

| Product    | PUOOUBK  |      |      |
|------------|----------|------|------|
| Color      | Black    |      |      |
| Dimensions | L        | W    | D    |
| Inches     | 10.47    | 4.65 | 2.56 |
| Weight     | 3.5 lbs. |      |      |
| Warranty   | l year   |      |      |