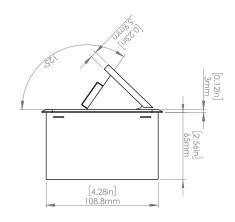

### **Product Information**

| Product    | PUOOUBK  |      |      |
|------------|----------|------|------|
| Color      | Black    |      |      |
| Dimensions | L        | W    | D    |
| Inches     | 10.47    | 4.65 | 2.56 |
| Weight     | 3.5 lbs. |      |      |
| Warranty   | l year   |      |      |

#### How to install

Requires a cut out in the work surface in order to sit flush.

- Step 1: Mark the area according to the hole cut out size L 8.86in W 4.33in. Make sure the surface is clean and dry.
- Step 2: Cut out carefully where marked.
- Step 3: Insert the Pop-Up Power Center into the hole including the powercord, until it fits snugly, secure with 4 screws provided.