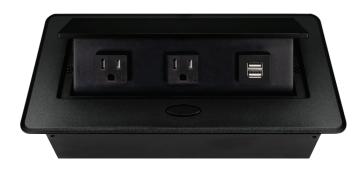

## BCP PUOOUBK POP-UP POWER CENTER

BCP Pop Up Power Centers complement any furniture. Their compact shape is designed to be mounted into all types of applications. When closed they sit flush, creating an attractive and minimal appearance. Simply press the button for quick access to power and data.

#### **Standard Features**

- 2 Tamper Resistant AC Outlets
- 1 Dual USB 2.4 Amp fast charging port
- 6 ft. power cord
- 15 A
- Power Cable: 14AWG Wire Rightangled round plug
- UL/CUL Listed for mounting in furniture

### **Product Information**

| Product    | PUOOUBK  |      |      |
|------------|----------|------|------|
| Color      | Black    |      |      |
| Dimensions | L        | W    | D    |
| Inches     | 10.47    | 4.65 | 2.56 |
| Weight     | 3.5 lbs. |      |      |
| Warranty   | l year   |      |      |