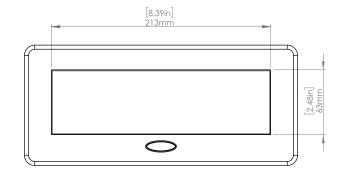

### **Product Information**

| Product    | PUOOUBK  |      |      |
|------------|----------|------|------|
| Color      | Black    |      |      |
| Dimensions | L        | W    | D    |
| Inches     | 10.47    | 4.65 | 2.56 |
| Weight     | 3.5 lbs. |      |      |
| Warranty   | l year   |      |      |