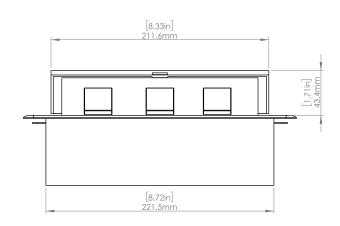

#### **Product Information**

Product PUOOUBZ

**Color** Bronze w/ Black Modules

**Dimensions** L W D

**Inches** 10.47 4.65 2.56

Weight 3.5 lbs.

Warranty 1 year