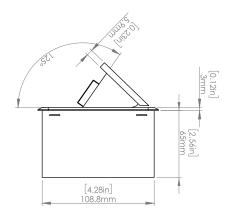

#### **Product Information**

Product PUOOUBZ

**Color** Bronze w/ Black Modules

**Dimensions** L W D

**Inches** 10.47 4.65 2.56

Weight 3.5 lbs.

Warranty 1 year

#### How to install

Requires a cut out in the work surface in order to sit flush.

- Step 1: Mark the area according to the hole cut out size L 8.86in W 4.33in. Make sure the surface is clean and dry.
- Step 2: Cut out carefully where marked.
- **Step 3**: Insert the Pop-Up Power Center into the hole including the powercord, until it fits snugly, secure with 4 screws provided.