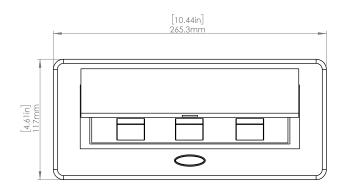

### Standard Features

- 2 Tamper Resistant AC Outlets
- 1 Dual USB 2.4 Amp fast charging port
- 6 ft. power cord
- 15 A
- Power Cable: 14AWG Wire Rightangled round plug
- UL/CUL Listed for mounting in furniture

#### **Product Information**

Product PUOOUBZ

**Color** Bronze w/ Black Modules

**Dimensions** L W D

**Inches** 10.47 4.65 2.56

Weight 3.5 lbs.

Warranty 1 year