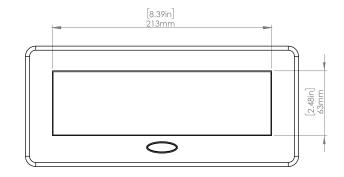

#### **Product Information**

Product PUOOUBZ

**Color** Bronze w/ Black Modules

**Dimensions** L W D

**Inches** 10.47 4.65 2.56

Weight 3.5 lbs.

Warranty 1 year

#### How to install

Requires a cut out in the work surface in order to sit flush.

- Step 1: Mark the area according to the hole cut out size L 8.86in W 4.33in. Make sure the surface is clean and dry.
- Step 2: Cut out carefully where marked.
- **Step 3**: Insert the Pop-Up Power Center into the hole including the powercord, until it fits snugly, secure with 4 screws provided.