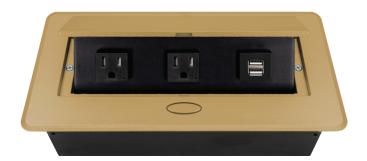

## POP-UP POWER CENTER

BCP Pop Up Power Centers complement any furniture. Their compact shape is designed to be mounted into all types of applications. When closed they sit flush, creating an attractive and minimal appearance. Simply press the button for quick access to power and data.

They're designed specifically for areas that are prone to spills from liquids, including communal tables, lounges and other public spaces. Easily mounts into all types of furniture for convenient power and charging access on demand.

### Standard Features

- 2 Tamper Resistant AC Outlets
- 1 Dual USB 2.4 Amp fast charging port
- 6 ft. power cord
- 15 A
- Power Cable: 14AWG Wire Rightangled round plug
- UL/CUL Listed for mounting in furniture

#### **Product Information**

Product PUOOUBZ

**Color** Bronze w/ Black Modules

**Dimensions** L W D

**Inches** 10.47 4.65 2.56

Weight 3.5 lbs.

Warranty 1 year