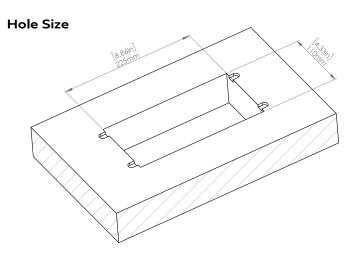

#### How to install

Requires a cut out in the work surface in order to sit flush.

- Step 1: Mark the area according to the hole cut out size L 8.86in W 4.33in. Make sure the surface is clean and dry.
- Step 2: Cut out carefully where marked.
- **Step 3**: Insert the Pop-Up Power Center into the hole including the powercord, until it fits snugly, secure with 4 screws provided.