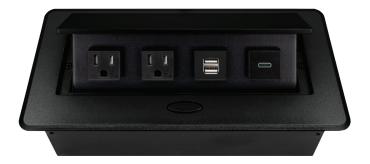

# PUOOUCBK POP-UP POWER CENTER

BCP Pop Up Power Centers complement any furniture. Their compact shape is designed to be mounted into all types of applications. When closed they sit flush, creating an attractive and minimal appearance. Simply press the button for quick access to power and data.

# **Standard Features**

- 2 Tamper Resistant AC Outlets
- 1 Dual USB 2.4 Amp fast charging port
- 1 USB-C 18W fast charging port
- 6 ft. power cord
- 15 A
- Power Cable: 14AWG Wire Rightangled round plug
- UL/CUL Listed for mounting in furniture