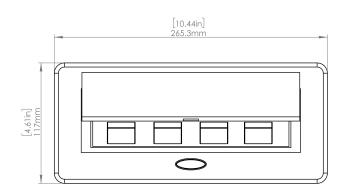

## **Product Information**

Product PUOOUCBK

Color Black

**Dimensions** L W D

Inches 10.47 4.65 2.56

Weight 3.5 lbs.

Warranty 1 year

# How to install

Requires a cut out in the work surface in order to sit flush.

- Step 1: Mark the area according to the hole cut out size L 8.86in W 4.33in. Make sure the surface is clean and dry.
- Step 2: Cut out carefully where marked.
- **Step 3**: Insert the Pop-Up Power Center into the hole including the powercord, until it fits snugly, secure with 4 screws provided.