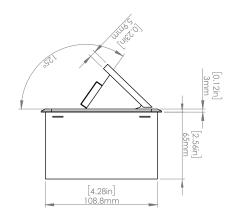

## **Product Information**

Product PUOOUCBK

Color Black

**Dimensions** L W D

Inches 10.47 4.65 2.56

Weight 3.5 lbs.

Warranty 1 year

# How to install

Requires a cut out in the work surface in order to sit flush.

- Step 1: Mark the area according to the hole cut out size L 8.86in W 4.33in. Make sure the surface is clean and dry.
- Step 2: Cut out carefully where marked.
- **Step 3**: Insert the Pop-Up Power Center into the hole including the powercord, until it fits snugly, secure with 4 screws provided.