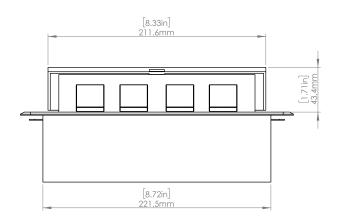

## **Product Information**

Product PUOOUCBK

Color Black

**Dimensions** L W D

Inches 10.47 4.65 2.56

Weight 3.5 lbs.

Warranty 1 year