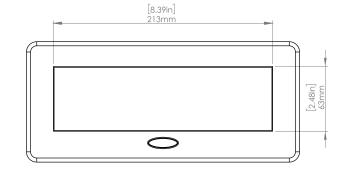

## **Product Information**

Product PUOOUCBK

Color Black

**Dimensions** L W D

Inches 10.47 4.65 2.56

Weight 3.5 lbs.

Warranty 1 year