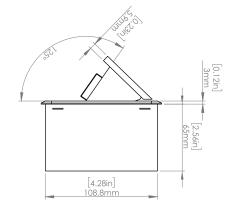

### **Product Information**

| Product    | PUOOUCBR               |      |      |
|------------|------------------------|------|------|
| Color      | Brass w/ Black Modules |      |      |
| Dimensions | L                      | W    | D    |
| Inches     | 10.47                  | 4.65 | 2.56 |
| Weight     | 3.5 lbs.               |      |      |
| Warranty   | 1 year                 |      |      |

#### How to install

Requires a cut out in the work surface in order to sit flush.

- Step 1: Mark the area according to the hole cut out size L 8.86in W 4.33in. Make sure the surface is clean and dry.
- Step 2: Cut out carefully where marked.
- Step 3: Insert the Pop-Up Power Center into the hole including the powercord, until it fits snugly, secure with 4 screws provided.