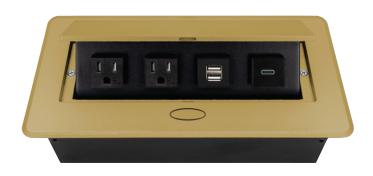

# BCP PUOOUCBR POP-UP POWER CENTER

BCP Pop Up Power Centers complement any furniture. Their compact shape is designed to be mounted into all types of applications. When closed they sit flush, creating an attractive and minimal appearance. Simply press the button for quick access to power and data.

#### **Standard Features**

- 2 Tamper Resistant AC Outlets
- 1 Dual USB 2.4 Amp fast charging port
- 1 USB-C 18W fast charging port
- 6 ft. power cord
- 15 A
- Power Cable: 14AWG Wire Rightangled round plug
- UL/CUL Listed for mounting in furniture

### **Product Information**

| Product    | PUOOUCBR               |      |      |
|------------|------------------------|------|------|
| Color      | Brass w/ Black Modules |      |      |
| Dimensions | L                      | W    | D    |
| Inches     | 10.47                  | 4.65 | 2.56 |
| Weight     | 3.5 lbs.               |      |      |
| Warranty   | 1 year                 |      |      |