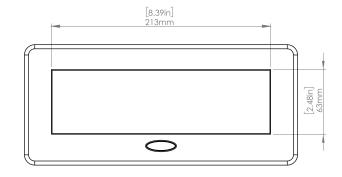

### **Product Information**

| Product    | PUOOUCBR               |      |      |
|------------|------------------------|------|------|
| Color      | Brass w/ Black Modules |      |      |
| Dimensions | L                      | W    | D    |
| Inches     | 10.47                  | 4.65 | 2.56 |
| Weight     | 3.5 lbs.               |      |      |
| Warranty   | 1 year                 |      |      |