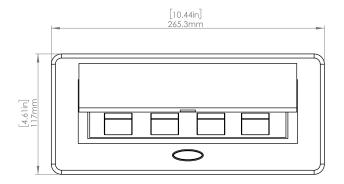

#### How to install

Requires a cut out in the work surface in order to sit flush.

- Step 1: Mark the area according to the hole cut out size L 8.86in W 4.33in. Make sure the surface is clean and dry.
- Step 2: Cut out carefully where marked.
- Step 3: Insert the Pop-Up Power Center into the hole including the powercord, until it fits snugly, secure with 4 screws provided.