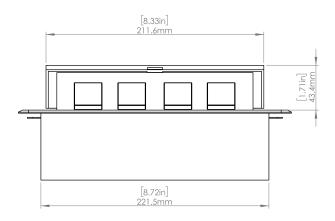

### **Product Information**

| Product    | PUOOUCBR               |      |      |
|------------|------------------------|------|------|
| Color      | Brass w/ Black Modules |      |      |
| Dimensions | L                      | W    | D    |
| Inches     | 10.47                  | 4.65 | 2.56 |
| Weight     | 3.5 lbs.               |      |      |
| Warranty   | 1 year                 |      |      |