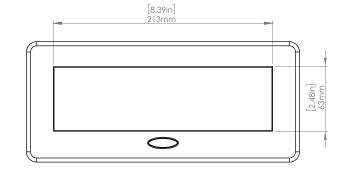

#### **Product Information**

Product PUOOUCMG

**Color** Magnesium w/ Black Modules

**Dimensions** L W D

Inches 10.47 4.65 2.56

Weight 3.5 lbs.

Warranty 1 year

#### How to install

Requires a cut out in the work surface in order to sit flush.

- **Step 1:** Mark the area according to the hole cut out size L 8.86in W 4.33in. Make sure the surface is clean and dry.
- Step 2: Cut out carefully where marked.
- Step 3: Insert the Pop-Up Power Center into the hole including the powercord, until it fits snugly, secure with 4 screws provided.