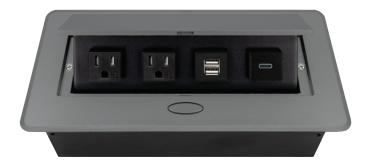

## POP-UP POWER CENTER

BCP Pop Up Power Centers complement any furniture. Their compact shape is designed to be mounted into all types of applications. When closed they sit flush, creating an attractive and minimal appearance. Simply press the button for quick access to power and data.

#### **Standard Features**

- 2 Tamper Resistant AC Outlets
- 1 Dual USB 2.4 Amp fast charging port
- 1 USB-C 18W fast charging port
- 6 ft. power cord
- 15 A
- Power Cable: 14AWG Wire Rightangled round plug
- UL/CUL Listed for mounting in furniture