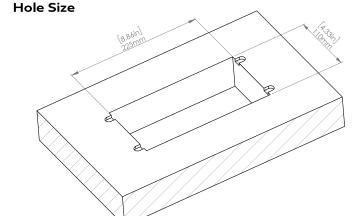

#### How to install

Requires a cut out in the work surface in order to sit flush.

- **Step 1:** Mark the area according to the hole cut out size L 8.86in W 4.33in. Make sure the surface is clean and dry.
- Step 2: Cut out carefully where marked.
- Step 3: Insert the Pop-Up Power Center into the hole including the powercord, until it fits snugly, secure with 4 screws provided.