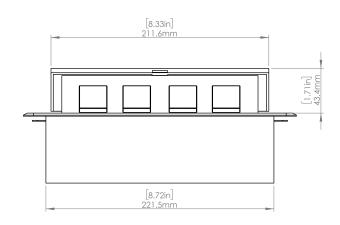

#### **Product Information**

Product PUOOUCMG

**Color** Magnesium w/ Black Modules

**Dimensions** L W D

Inches 10.47 4.65 2.56

Weight 3.5 lbs.

Warranty 1 year