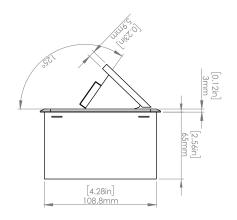

#### **Product Information**

Product PUOOUCMG

**Color** Magnesium w/ Black Modules

**Dimensions** L W D

Inches 10.47 4.65 2.56

Weight 3.5 lbs.

Warranty 1 year

#### How to install

Requires a cut out in the work surface in order to sit flush.

- **Step 1:** Mark the area according to the hole cut out size L 8.86in W 4.33in. Make sure the surface is clean and dry.
- Step 2: Cut out carefully where marked.
- Step 3: Insert the Pop-Up Power Center into the hole including the powercord, until it fits snugly, secure with 4 screws provided.