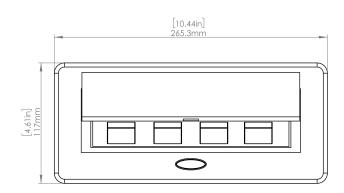

#### **Product Information**

Product PUOOUCMG

**Color** Magnesium w/ Black Modules

**Dimensions** L W D

Inches 10.47 4.65 2.56

Weight 3.5 lbs.

Warranty 1 year

#### How to install

Requires a cut out in the work surface in order to sit flush.

- **Step 1:** Mark the area according to the hole cut out size L 8.86in W 4.33in. Make sure the surface is clean and dry.
- Step 2: Cut out carefully where marked.
- Step 3: Insert the Pop-Up Power Center into the hole including the powercord, until it fits snugly, secure with 4 screws provided.