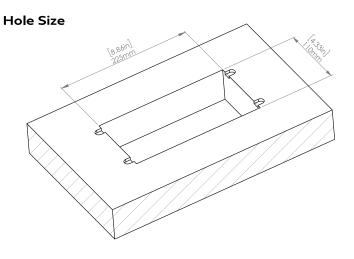

### How to install

Requires a cut out in the work surface in order to sit flush.

- Step 1: Mark the area according to the hole cut out size L 8.86in W 4.33in. Make sure the surface is clean and dry.
- Step 2: Cut out carefully where marked.
- **Step 3**: Insert the Pop-Up Power Center into the hole including the powercord, until it fits snugly, secure with 4 screws provided.