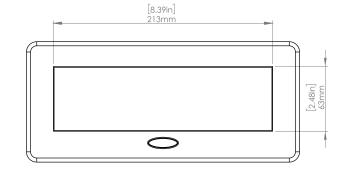

#### **Product Information**

Product PUOOUCSN

**Color** Satin Nickel w/ Black Modules

**Dimensions** L W D

Inches 10.47 4.65 2.56

Weight 3.5 lbs.

Warranty 1 year