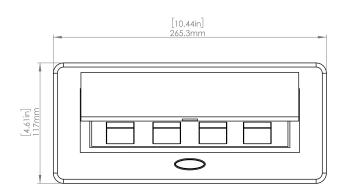

#### **Product Information**

Product PUOOUCSN

**Color** Satin Nickel w/ Black Modules

**Dimensions** L W D

Inches 10.47 4.65 2.56

Weight 3.5 lbs.

Warranty 1 year

### How to install

Requires a cut out in the work surface in order to sit flush.

- Step 1: Mark the area according to the hole cut out size L 8.86in W 4.33in. Make sure the surface is clean and dry.
- Step 2: Cut out carefully where marked.
- **Step 3**: Insert the Pop-Up Power Center into the hole including the powercord, until it fits snugly, secure with 4 screws provided.