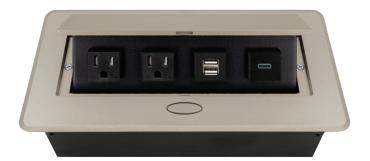

## POP-UP POWER CENTER

BCP Pop Up Power Centers complement any furniture. Their compact shape is designed to be mounted into all types of applications. When closed they sit flush, creating an attractive and minimal appearance. Simply press the button for quick access to power and data.

#### **Standard Features**

- 2 Tamper Resistant AC Outlets
- 1 Dual USB 2.4 Amp fast charging port
- 1 USB-C 18W fast charging port
- 6 ft. power cord
- 15 A
- Power Cable: 14AWG Wire Rightangled round plug
- UL/CUL Listed for mounting in furniture

#### **Product Information**

Product PUOOUCSN

**Color** Satin Nickel w/ Black Modules

**Dimensions** L W D

Inches 10.47 4.65 2.56

Weight 3.5 lbs.

Warranty 1 year