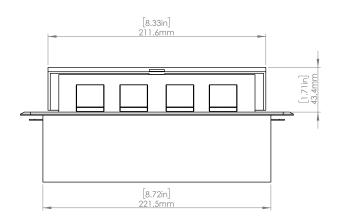

#### **Product Information**

Product PUOOUCSN

**Color** Satin Nickel w/ Black Modules

**Dimensions** L W D

Inches 10.47 4.65 2.56

Weight 3.5 lbs.

Warranty 1 year