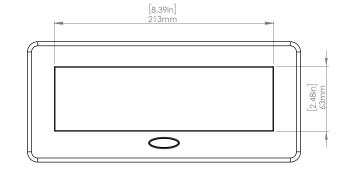

#### **Product Information**

Product PUOOUCSV

**Color** Silver w/ Black Modules

**Dimensions** L W D

**Inches** 10.47 4.65 2.56

Weight 3.5 lbs.

Warranty 1 year