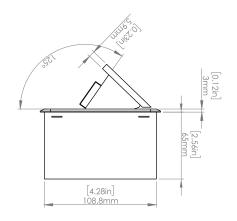

#### **Product Information**

Product PUOOUCSV

**Color** Silver w/ Black Modules

**Dimensions** L W D

**Inches** 10.47 4.65 2.56

Weight 3.5 lbs.

Warranty 1 year

### How to install

Requires a cut out in the work surface in order to sit flush.

- Step 1: Mark the area according to the hole cut out size L 8.86in W 4.33in. Make sure the surface is clean and dry.
- Step 2: Cut out carefully where marked.
- **Step 3**: Insert the Pop-Up Power Center into the hole including the powercord, until it fits snugly, secure with 4 screws provided.