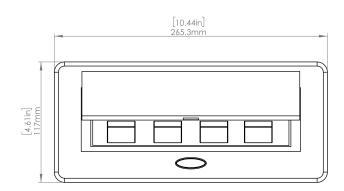

#### **Product Information**

Product PUOOUCSV

**Color** Silver w/ Black Modules

**Dimensions** L W D

**Inches** 10.47 4.65 2.56

Weight 3.5 lbs.

Warranty 1 year

### How to install

Requires a cut out in the work surface in order to sit flush.

- Step 1: Mark the area according to the hole cut out size L 8.86in W 4.33in. Make sure the surface is clean and dry.
- Step 2: Cut out carefully where marked.
- **Step 3**: Insert the Pop-Up Power Center into the hole including the powercord, until it fits snugly, secure with 4 screws provided.