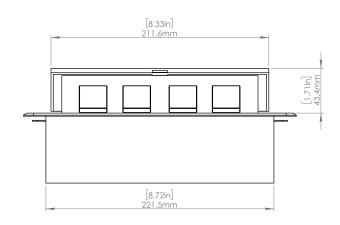

#### **Product Information**

Product PUOOUCSV

**Color** Silver w/ Black Modules

**Dimensions** L W D

**Inches** 10.47 4.65 2.56

Weight 3.5 lbs.

Warranty 1 year