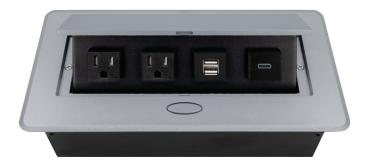

## POP-UP POWER CENTER

BCP Pop Up Power Centers complement any furniture. Their compact shape is designed to be mounted into all types of applications. When closed they sit flush, creating an attractive and minimal appearance. Simply press the button for quick access to power and data.

### **Standard Features**

- 2 Tamper Resistant AC Outlets
- 1 Dual USB 2.4 Amp fast charging port
- 1 USB-C 18W fast charging port
- 6 ft. power cord
- 15 A
- Power Cable: 14AWG Wire Rightangled round plug
- UL/CUL Listed for mounting in furniture

#### **Product Information**

Product PUOOUCSV

**Color** Silver w/ Black Modules

**Dimensions** L W D

**Inches** 10.47 4.65 2.56

Weight 3.5 lbs.

Warranty 1 year