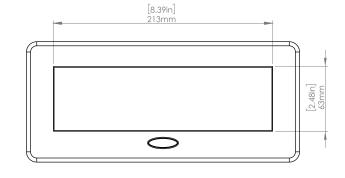

#### **Product Information**

Product PUOOUCWBR

**Color** Brass w/ White Modules

**Dimensions** L W D

**Inches** 10.47 4.65 2.56

Weight 3.5 lbs.

Warranty 1 year