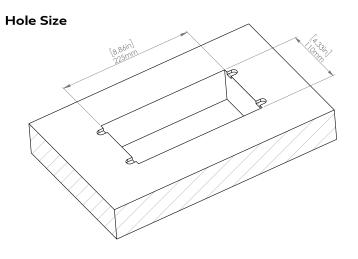

### How to install

Requires a cut out in the work surface in order to sit flush.

- **Step 1:** Mark the area according to the hole cut out size L 8.86in W 4.33in. Make sure the surface is clean and dry.
- Step 2: Cut out carefully where marked.
- Step 3: Insert the Pop-Up Power Center into the hole including the powercord, until it fits snugly, secure with 4 screws provided.