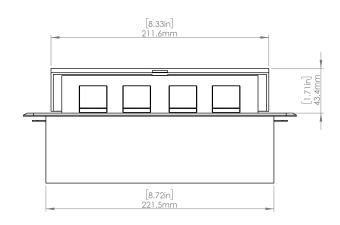

#### **Product Information**

Product PUOOUCWBR

**Color** Brass w/ White Modules

**Dimensions** L W D

**Inches** 10.47 4.65 2.56

Weight 3.5 lbs.

Warranty 1 year