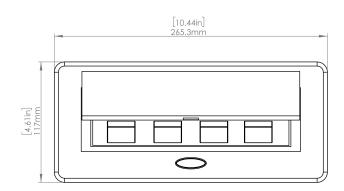

#### **Product Information**

Product PUOOUCWBR

**Color** Brass w/ White Modules

**Dimensions** L W D

**Inches** 10.47 4.65 2.56

Weight 3.5 lbs.

Warranty 1 year