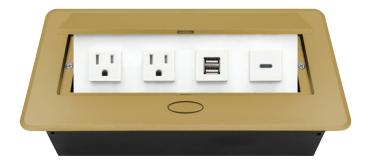

# PUOOUCWBR POP-UP POWER CENTER

BCP Pop Up Power Centers complement any furniture. Their compact shape is designed to be mounted into all types of applications. When closed they sit flush, creating an attractive and minimal appearance. Simply press the button for quick access to power and data.

### Standard Features

- 2 Tamper Resistant AC Outlets
- 1 Dual USB 2.4 Amp fast charging port
- 1 USB-C 18W fast charging port
- 6 ft. power cord
- 15 A
- Power Cable: 14AWG Wire Rightangled round plug
- UL/CUL Listed for mounting in furniture

#### **Product Information**

Product PUOOUCWBR

**Color** Brass w/ White Modules

**Dimensions** L W D

**Inches** 10.47 4.65 2.56

Weight 3.5 lbs.

Warranty 1 year