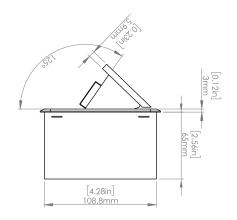

#### **Product Information**

Product PUOOUCWBR

**Color** Brass w/ White Modules

**Dimensions** L W D

**Inches** 10.47 4.65 2.56

Weight 3.5 lbs.

Warranty 1 year

### How to install

Requires a cut out in the work surface in order to sit flush.

- **Step 1:** Mark the area according to the hole cut out size L 8.86in W 4.33in. Make sure the surface is clean and dry.
- Step 2: Cut out carefully where marked.
- Step 3: Insert the Pop-Up Power Center into the hole including the powercord, until it fits snugly, secure with 4 screws provided.