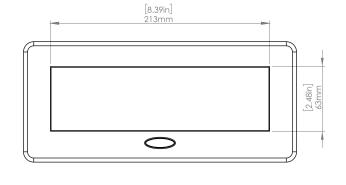

#### **Product Information**

**Product** PUOOUCWBZ

**Color** Bronze w/ White Modules

**Dimensions** L W D

**Inches** 10.47 4.65 2.56

Weight 3.5 lbs.

Warranty 1 year