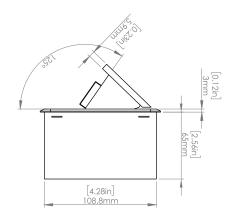

#### How to install

Requires a cut out in the work surface in order to sit flush.

- **Step 1:** Mark the area according to the hole cut out size L 8.86in W 4.33in. Make sure the surface is clean and dry.
- Step 2: Cut out carefully where marked.
- **Step 3**: Insert the Pop-Up Power Center into the hole including the powercord, until it fits snugly, secure with 4 screws provided.