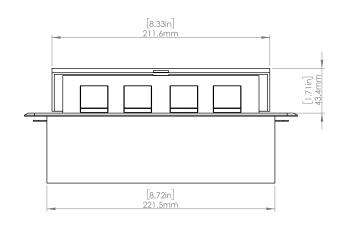

#### **Product Information**

**Product** PUOOUCWBZ

**Color** Bronze w/ White Modules

**Dimensions** L W D

**Inches** 10.47 4.65 2.56

Weight 3.5 lbs.

Warranty 1 year