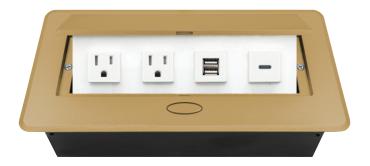

## POP-UP POWER CENTER

BCP Pop Up Power Centers complement any furniture. Their compact shape is designed to be mounted into all types of applications. When closed they sit flush, creating an attractive and minimal appearance. Simply press the button for quick access to power and data.

#### Standard Features

- 2 Tamper Resistant AC Outlets
- 1 Dual USB 2.4 Amp fast charging port
- 1 USB-C 18W fast charging port
- 6 ft. power cord
- 15 A
- Power Cable: 14AWG Wire Rightangled round plug
- UL/CUL Listed for mounting in furniture

#### **Product Information**

**Product** PUOOUCWBZ

**Color** Bronze w/ White Modules

**Dimensions** L W D

**Inches** 10.47 4.65 2.56

Weight 3.5 lbs.

Warranty 1 year