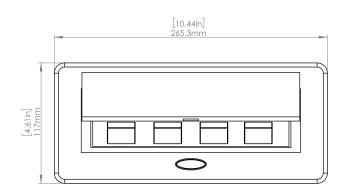

#### **Product Information**

**Product** PUOOUCWBZ

**Color** Bronze w/ White Modules

**Dimensions** L W D

**Inches** 10.47 4.65 2.56

Weight 3.5 lbs.

Warranty 1 year