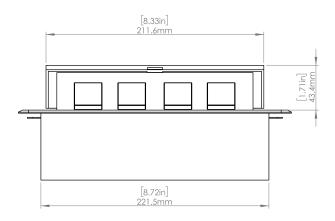

### **Product Information**

| Product    | PUOOUCWMG                  |      |      |
|------------|----------------------------|------|------|
| Color      | Magnesium w/ White Modules |      |      |
| Dimensions | L                          | W    | D    |
| Inches     | 10.47                      | 4.65 | 2.56 |
| Weight     | 3.5 lbs.                   |      |      |
| Warranty   | 1 year                     |      |      |