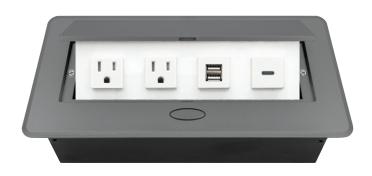

# BCP PUOOUCWMG POP-UP POWER CENTER

BCP Pop Up Power Centers complement any furniture. Their compact shape is designed to be mounted into all types of applications. When closed they sit flush, creating an attractive and minimal appearance. Simply press the button for quick access to power and data.

#### **Standard Features**

- 2 Tamper Resistant AC Outlets
- 1 Dual USB 2.4 Amp fast charging port
- 1 USB-C 18W fast charging port
- 6 ft. power cord
- 15 A
- Power Cable: 14AWG Wire Rightangled round plug
- UL/CUL Listed for mounting in furniture