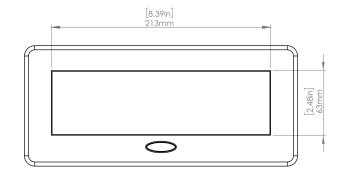

### **Product Information**

| Product    | PUOOUCWMG                  |      |      |
|------------|----------------------------|------|------|
| Color      | Magnesium w/ White Modules |      |      |
| Dimensions | L                          | W    | D    |
| Inches     | 10.47                      | 4.65 | 2.56 |
| Weight     | 3.5 lbs.                   |      |      |
| Warranty   | 1 year                     |      |      |

### How to install

Requires a cut out in the work surface in order to sit flush.

- Step 1: Mark the area according to the hole cut out size L 8.86in W 4.33in. Make sure the surface is clean and dry.
- Step 2: Cut out carefully where marked.
- Step 3: Insert the Pop-Up Power Center into the hole including the powercord, until it fits snugly, secure with 4 screws provided.