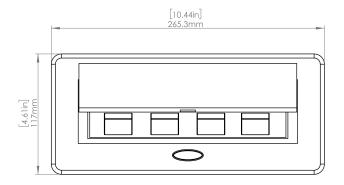

### **Product Information**

| Product    | PUOOUCWMG                  |      |      |
|------------|----------------------------|------|------|
| Color      | Magnesium w/ White Modules |      |      |
| Dimensions | L                          | W    | D    |
| Inches     | 10.47                      | 4.65 | 2.56 |
| Weight     | 3.5 lbs.                   |      |      |
| Warranty   | 1 year                     |      |      |

### How to install

Requires a cut out in the work surface in order to sit flush.

- Step 1: Mark the area according to the hole cut out size L 8.86in W 4.33in. Make sure the surface is clean and dry.
- Step 2: Cut out carefully where marked.
- Step 3: Insert the Pop-Up Power Center into the hole including the powercord, until it fits snugly, secure with 4 screws provided.