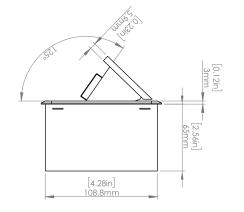

### **Product Information**

| Product    | PUOOUCWMG                  |      |      |
|------------|----------------------------|------|------|
| Color      | Magnesium w/ White Modules |      |      |
| Dimensions | L                          | W    | D    |
| Inches     | 10.47                      | 4.65 | 2.56 |
| Weight     | 3.5 lbs.                   |      |      |
| Warranty   | 1 year                     |      |      |

### How to install

Requires a cut out in the work surface in order to sit flush.

- Step 1: Mark the area according to the hole cut out size L 8.86in W 4.33in. Make sure the surface is clean and dry.
- Step 2: Cut out carefully where marked.
- Step 3: Insert the Pop-Up Power Center into the hole including the powercord, until it fits snugly, secure with 4 screws provided.