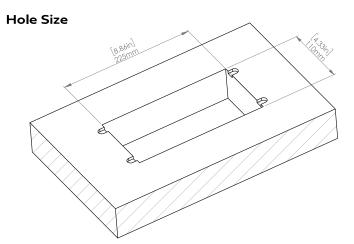

### How to install

Requires a cut out in the work surface in order to sit flush.

- Step 1: Mark the area according to the hole cut out size L 8.86in W 4.33in. Make sure the surface is clean and dry.
- Step 2: Cut out carefully where marked.
- Step 3: Insert the Pop-Up Power Center into the hole including the powercord, until it fits snugly, secure with 4 screws provided.