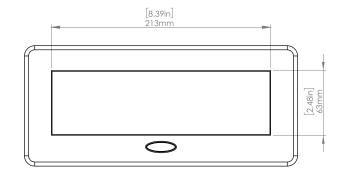

### **Product Information**

| Product    | PUOOUCWSN                     |      |      |
|------------|-------------------------------|------|------|
| Color      | Satin Nickel w/ White Modules |      |      |
| Dimensions | L                             | W    | D    |
| Inches     | 10.47                         | 4.65 | 2.56 |
| Weight     | 3.5 lbs.                      |      |      |
| Warranty   | 1 year                        |      |      |