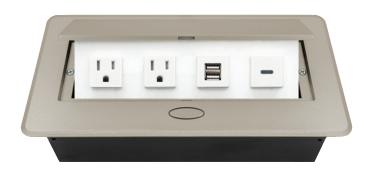

# BCP PUOOUCWSN POP-UP POWER CENTER

BCP Pop Up Power Centers complement any furniture. Their compact shape is designed to be mounted into all types of applications. When closed they sit flush, creating an attractive and minimal appearance. Simply press the button for quick access to power and data.

#### **Standard Features**

- 2 Tamper Resistant AC Outlets
- 1 Dual USB 2.4 Amp fast charging port
- 1 USB-C 18W fast charging port
- 6 ft. power cord
- 15 A
- Power Cable: 14AWG Wire Rightangled round plug
- UL/CUL Listed for mounting in furniture

### **Product Information**

| Product    | PUOOUCWSN                     |      |      |
|------------|-------------------------------|------|------|
| Color      | Satin Nickel w/ White Modules |      |      |
| Dimensions | L                             | W    | D    |
| Inches     | 10.47                         | 4.65 | 2.56 |
| Weight     | 3.5 lbs.                      |      |      |
| Warranty   | 1 year                        |      |      |