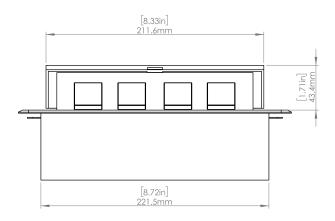

### **Product Information**

| Product    | PUOOUCWSN                     |      |      |
|------------|-------------------------------|------|------|
| Color      | Satin Nickel w/ White Modules |      |      |
| Dimensions | L                             | W    | D    |
| Inches     | 10.47                         | 4.65 | 2.56 |
| Weight     | 3.5 lbs.                      |      |      |
| Warranty   | 1 year                        |      |      |