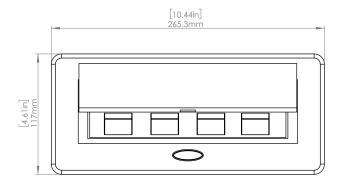

### How to install

Requires a cut out in the work surface in order to sit flush.

- Step 1: Mark the area according to the hole cut out size L 8.86in W 4.33in. Make sure the surface is clean and dry.
- Step 2: Cut out carefully where marked.
- Step 3: Insert the Pop-Up Power Center into the hole including the powercord, until it fits snugly, secure with 4 screws provided.