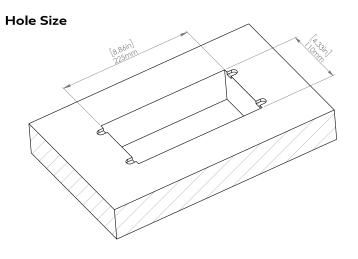

#### How to install

Requires a cut out in the work surface in order to sit flush.

- Step 1: Mark the area according to the hole cut out size L 8.86in W 4.33in. Make sure the surface is clean and dry.
- Step 2: Cut out carefully where marked.
- **Step 3**: Insert the Pop-Up Power Center into the hole including the powercord, until it fits snugly, secure with 4 screws provided.