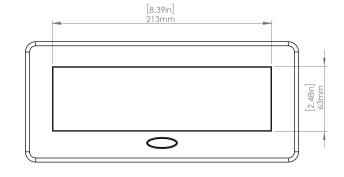

#### **Product Information**

Product PUOOUCWSV

**Color** Silver w/ White Modules

**Dimensions** L W D

**Inches** 10.47 4.65 2.56

Weight 3.5 lbs.

Warranty 1 year