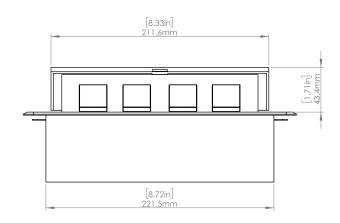

#### **Product Information**

Product PUOOUCWSV

**Color** Silver w/ White Modules

**Dimensions** L W D

**Inches** 10.47 4.65 2.56

Weight 3.5 lbs.

Warranty 1 year