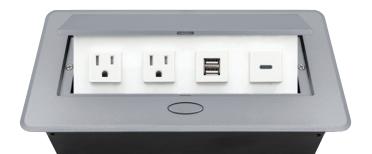

## PUOOUCWSV POP-UP POWER CENTER

BCP Pop Up Power Centers complement any furniture. Their compact shape is designed to be mounted into all types of applications. When closed they sit flush, creating an attractive and minimal appearance. Simply press the button for quick access to power and data.

### **Standard Features**

- 2 Tamper Resistant AC Outlets
- 1 Dual USB 2.4 Amp fast charging port
- 1 USB-C 18W fast charging port
- 6 ft. power cord
- 15 A
- Power Cable: 14AWG Wire Rightangled round plug
- UL/CUL Listed for mounting in furniture

#### **Product Information**

Product PUOOUCWSV

**Color** Silver w/ White Modules

**Dimensions** L W D

**Inches** 10.47 4.65 2.56

Weight 3.5 lbs.

Warranty 1 year