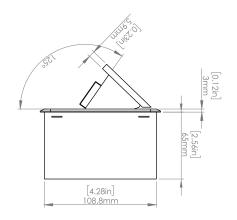

#### **Product Information**

Product PUOOUCWSV

**Color** Silver w/ White Modules

**Dimensions** L W D

**Inches** 10.47 4.65 2.56

Weight 3.5 lbs.

Warranty 1 year

#### How to install

Requires a cut out in the work surface in order to sit flush.

- Step 1: Mark the area according to the hole cut out size L 8.86in W 4.33in. Make sure the surface is clean and dry.
- Step 2: Cut out carefully where marked.
- **Step 3**: Insert the Pop-Up Power Center into the hole including the powercord, until it fits snugly, secure with 4 screws provided.