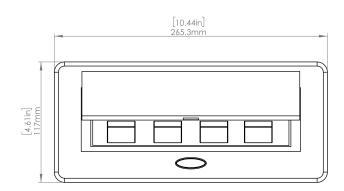

#### **Product Information**

Product PUOOUCWSV

**Color** Silver w/ White Modules

**Dimensions** L W D

**Inches** 10.47 4.65 2.56

Weight 3.5 lbs.

Warranty 1 year

#### How to install

Requires a cut out in the work surface in order to sit flush.

- Step 1: Mark the area according to the hole cut out size L 8.86in W 4.33in. Make sure the surface is clean and dry.
- Step 2: Cut out carefully where marked.
- **Step 3**: Insert the Pop-Up Power Center into the hole including the powercord, until it fits snugly, secure with 4 screws provided.