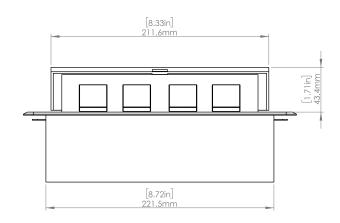

#### **Product Information**

Product PUOOUCWWH

Color White

**Dimensions** L W D

Inches 10.47 4.65 2.56

Weight 3.5 lbs.

Warranty 1 year