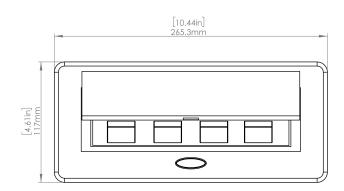

### How to install

Requires a cut out in the work surface in order to sit flush.

- **Step 1:** Mark the area according to the hole cut out size L 8.86in W 4.33in. Make sure the surface is clean and dry.
- **Step 2:** Cut out carefully where marked.
- **Step 3**: Insert the Pop-Up Power Center into the hole including the powercord, until it fits snugly, secure with 4 screws provided.