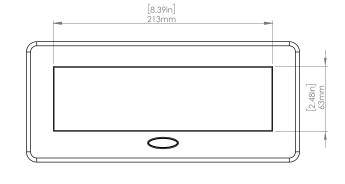

#### **Product Information**

Product PUOOUCWWH

Color White

**Dimensions** L W D

Inches 10.47 4.65 2.56

Weight 3.5 lbs.

Warranty 1 year