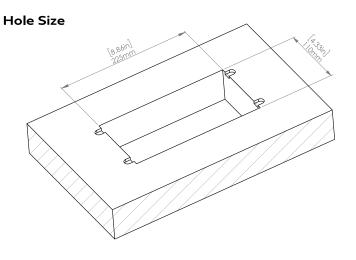

### How to install

Requires a cut out in the work surface in order to sit flush.

- **Step 1:** Mark the area according to the hole cut out size L 8.86in W 4.33in. Make sure the surface is clean and dry.
- **Step 2:** Cut out carefully where marked.
- **Step 3**: Insert the Pop-Up Power Center into the hole including the powercord, until it fits snugly, secure with 4 screws provided.