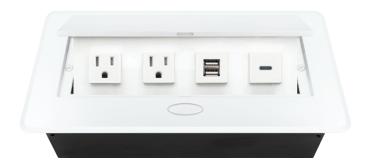

# PUOOUCWWH POP-UP POWER CENTER

BCP Pop Up Power Centers complement any furniture. Their compact shape is designed to be mounted into all types of applications. When closed they sit flush, creating an attractive and minimal appearance. Simply press the button for quick access to power and data.

### Standard Features

- 2 Tamper Resistant AC Outlets
- 1 Dual USB 2.4 Amp fast charging port
- 1 USB-C 18W fast charging port
- 6 ft. power cord
- 15 A
- Power Cable: 14AWG Wire Rightangled round plug
- UL/CUL Listed for mounting in furniture