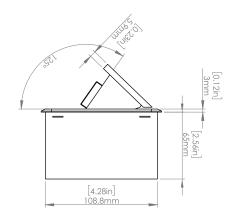

#### **Product Information**

Product PUOOUCWWH

Color White

**Dimensions** L W D

Inches 10.47 4.65 2.56

Weight 3.5 lbs.

Warranty 1 year

### How to install

Requires a cut out in the work surface in order to sit flush.

- **Step 1:** Mark the area according to the hole cut out size L 8.86in W 4.33in. Make sure the surface is clean and dry.
- **Step 2:** Cut out carefully where marked.
- **Step 3**: Insert the Pop-Up Power Center into the hole including the powercord, until it fits snugly, secure with 4 screws provided.