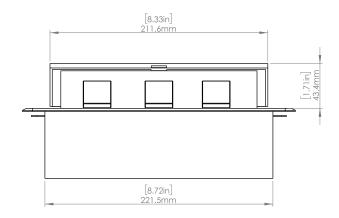

### **Product Information**

| Product    | PUOOUMG                    |      |      |
|------------|----------------------------|------|------|
| Color      | Magnesium w/ Black Modules |      |      |
| Dimensions | L                          | W    | D    |
| Inches     | 10.47                      | 4.65 | 2.56 |
| Weight     | 3.5 lbs.                   |      |      |
| Warranty   | 1 year                     |      |      |