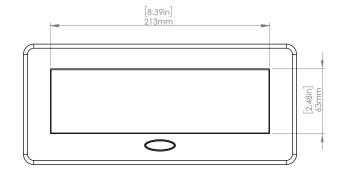

### **Product Information**

| Product    | PUOOUMG                    |      |      |
|------------|----------------------------|------|------|
| Color      | Magnesium w/ Black Modules |      |      |
| Dimensions | L                          | W    | D    |
| Inches     | 10.47                      | 4.65 | 2.56 |
| Weight     | 3.5 lbs.                   |      |      |
| Warranty   | 1 year                     |      |      |