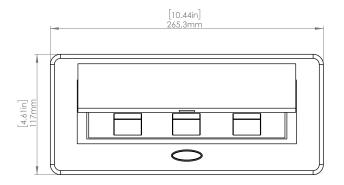

### **Product Information**

| Product    | PUOOUMG                    |      |      |
|------------|----------------------------|------|------|
| Color      | Magnesium w/ Black Modules |      |      |
| Dimensions | L                          | W    | D    |
| Inches     | 10.47                      | 4.65 | 2.56 |
| Weight     | 3.5 lbs.                   |      |      |
| Warranty   | 1 year                     |      |      |