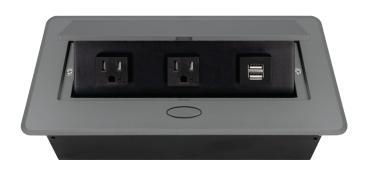

## BCP PUOOUMG POP-UP POWER CENTER

BCP Pop Up Power Centers complement any furniture. Their compact shape is designed to be mounted into all types of applications. When closed they sit flush, creating an attractive and minimal appearance. Simply press the button for quick access to power and data.

#### **Standard Features**

- 2 Tamper Resistant AC Outlets
- 1 Dual USB 2.4 Amp fast charging port
- 6 ft. power cord
- 15 A
- Power Cable: 14AWG Wire Rightangled round plug
- UL/CUL Listed for mounting in furniture