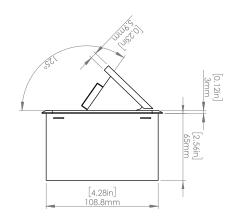

### **Product Information**

| Product    | PUOOUMG                    |      |      |
|------------|----------------------------|------|------|
| Color      | Magnesium w/ Black Modules |      |      |
| Dimensions | L                          | W    | D    |
| Inches     | 10.47                      | 4.65 | 2.56 |
| Weight     | 3.5 lbs.                   |      |      |
| Warranty   | 1 year                     |      |      |

### How to install

Requires a cut out in the work surface in order to sit flush.

- Step 1: Mark the area according to the hole cut out size L 8.86in W 4.33in. Make sure the surface is clean and dry.
- Step 2: Cut out carefully where marked.
- Step 3: Insert the Pop-Up Power Center into the hole including the powercord, until it fits snugly, secure with 4 screws provided.