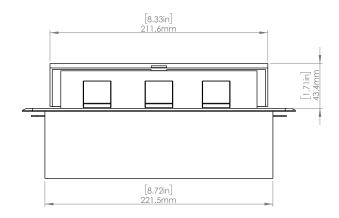

### **Product Information**

| Product    | PUOOUSN                       |      |      |
|------------|-------------------------------|------|------|
| Color      | Satin Nickel w/ Black Modules |      |      |
| Dimensions | L                             | W    | D    |
| Inches     | 10.47                         | 4.65 | 2.56 |
| Weight     | 3.5 lbs.                      |      |      |
| Warranty   | 1 year                        |      |      |