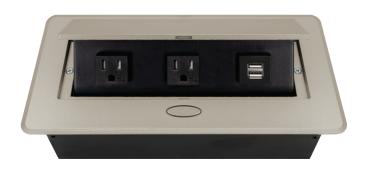

## BCP PUOOUSN POP-UP POWER CENTER

BCP Pop Up Power Centers complement any furniture. Their compact shape is designed to be mounted into all types of applications. When closed they sit flush, creating an attractive and minimal appearance. Simply press the button for quick access to power and data.

#### **Standard Features**

- 2 Tamper Resistant AC Outlets
- 1 Dual USB 2.4 Amp fast charging port
- 6 ft. power cord
- 15 A
- Power Cable: 14AWG Wire Rightangled round plug
- UL/CUL Listed for mounting in furniture

### **Product Information**

| Product    | PUOOUSN                       |      |      |
|------------|-------------------------------|------|------|
| Color      | Satin Nickel w/ Black Modules |      |      |
| Dimensions | L                             | W    | D    |
| Inches     | 10.47                         | 4.65 | 2.56 |
| Weight     | 3.5 lbs.                      |      |      |
| Warranty   | 1 year                        |      |      |