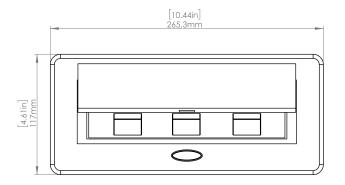

### **Product Information**

| Product    | PUOOUSN                       |      |      |
|------------|-------------------------------|------|------|
| Color      | Satin Nickel w/ Black Modules |      |      |
| Dimensions | L                             | W    | D    |
| Inches     | 10.47                         | 4.65 | 2.56 |
| Weight     | 3.5 lbs.                      |      |      |
| Warranty   | 1 year                        |      |      |