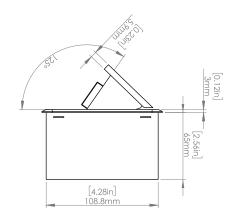

### **Product Information**

| Product    | PUOOUSN                       |      |      |
|------------|-------------------------------|------|------|
| Color      | Satin Nickel w/ Black Modules |      |      |
| Dimensions | L                             | W    | D    |
| Inches     | 10.47                         | 4.65 | 2.56 |
| Weight     | 3.5 lbs.                      |      |      |
| Warranty   | 1 year                        |      |      |

### How to install

Requires a cut out in the work surface in order to sit flush.

- Step 1: Mark the area according to the hole cut out size L 8.86in W 4.33in. Make sure the surface is clean and dry.
- Step 2: Cut out carefully where marked.
- Step 3: Insert the Pop-Up Power Center into the hole including the powercord, until it fits snugly, secure with 4 screws provided.