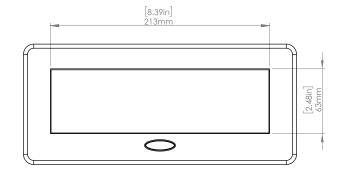

### **Product Information**

| Product    | PUOOUSN                       |      |      |
|------------|-------------------------------|------|------|
| Color      | Satin Nickel w/ Black Modules |      |      |
| Dimensions | L                             | W    | D    |
| Inches     | 10.47                         | 4.65 | 2.56 |
| Weight     | 3.5 lbs.                      |      |      |
| Warranty   | 1 year                        |      |      |