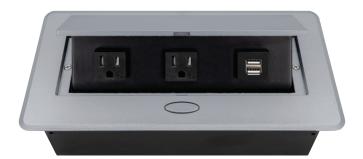

# PUOOUSV POP-UP POWER CENTER

BCP Pop Up Power Centers complement any furniture. Their compact shape is designed to be mounted into all types of applications. When closed they sit flush, creating an attractive and minimal appearance. Simply press the button for quick access to power and data.

### Standard Features

- 2 Tamper Resistant AC Outlets
- 1 Dual USB 2.4 Amp fast charging port
- 6 ft. power cord
- 15 A
- Power Cable: 14AWG Wire Rightangled round plug
- UL/CUL Listed for mounting in furniture

### **Product Information**

**Product** PUOOUSV

**Color** Silver w/ Black Modules

**Dimensions** L W D

**Inches** 10.47 4.65 2.56

Weight 3.5 lbs.

Warranty 1 year