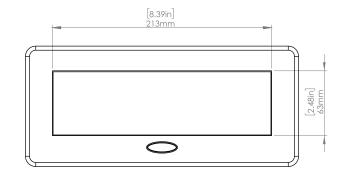

### **Product Information**

**Product** PUOOUSV

**Color** Silver w/ Black Modules

**Dimensions** L W D

**Inches** 10.47 4.65 2.56

Weight 3.5 lbs.

Warranty 1 year

### How to install

Requires a cut out in the work surface in order to sit flush.

- Step 1: Mark the area according to the hole cut out size L 8.86in W 4.33in. Make sure the surface is clean and dry.
- Step 2: Cut out carefully where marked.
- **Step 3**: Insert the Pop-Up Power Center into the hole including the powercord, until it fits snugly, secure with 4 screws provided.