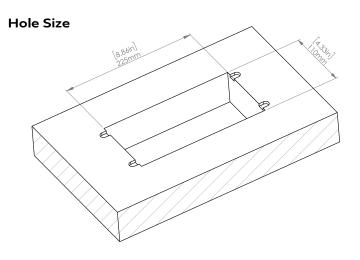

### How to install

Requires a cut out in the work surface in order to sit flush.

- Step 1: Mark the area according to the hole cut out size L 8.86in W 4.33in. Make sure the surface is clean and dry.
- Step 2: Cut out carefully where marked.
- **Step 3**: Insert the Pop-Up Power Center into the hole including the powercord, until it fits snugly, secure with 4 screws provided.