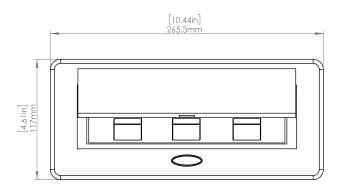

### **Product Information**

**Product** PUOOUSV

**Color** Silver w/ Black Modules

**Dimensions** L W D

**Inches** 10.47 4.65 2.56

Weight 3.5 lbs.

Warranty 1 year

### How to install

Requires a cut out in the work surface in order to sit flush.

- Step 1: Mark the area according to the hole cut out size L 8.86in W 4.33in. Make sure the surface is clean and dry.
- Step 2: Cut out carefully where marked.
- **Step 3**: Insert the Pop-Up Power Center into the hole including the powercord, until it fits snugly, secure with 4 screws provided.