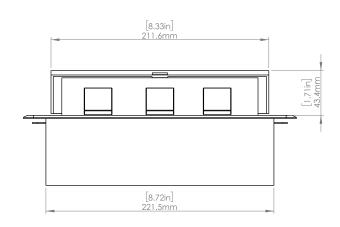

### **Product Information**

**Product** PUOOUSV

**Color** Silver w/ Black Modules

**Dimensions** L W D

**Inches** 10.47 4.65 2.56

Weight 3.5 lbs.

Warranty 1 year