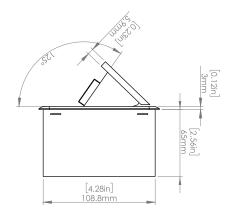

### **Product Information**

**Product** PUOOUSV

**Color** Silver w/ Black Modules

**Dimensions** L W D

**Inches** 10.47 4.65 2.56

Weight 3.5 lbs.

Warranty 1 year

### How to install

Requires a cut out in the work surface in order to sit flush.

- Step 1: Mark the area according to the hole cut out size L 8.86in W 4.33in. Make sure the surface is clean and dry.
- Step 2: Cut out carefully where marked.
- **Step 3**: Insert the Pop-Up Power Center into the hole including the powercord, until it fits snugly, secure with 4 screws provided.