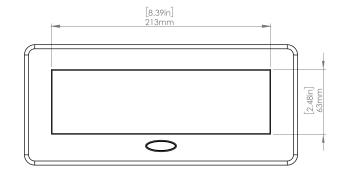

### **Product Information**

| Product    | PUOOUUICWWH |      |      |
|------------|-------------|------|------|
| Color      | White       |      |      |
| Dimensions | L           | W    | D    |
| Inches     | 10.47       | 4.65 | 2.56 |
| Weight     | 3.5 lbs.    |      |      |
| Warranty   | 1 year      |      |      |