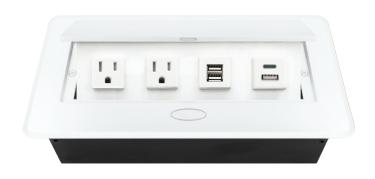

# BCP PUOOUUICWWH POP-UP POWER CENTER

BCP Pop Up Power Centers complement any furniture. Their compact shape is designed to be mounted into all types of applications. When closed they sit flush, creating an attractive and minimal appearance. Simply press the button for quick access to power and data.

#### **Standard Features**

- 2 Tamper Resistant AC Outlet
- 1 Dual USB 2.4 Amp fast charging port
- 1 USB-C 18W fast charging port
- 1 USB 2.4 Amp fast charging port
- 6 ft. power cord
- 15 A
- Power Cable: 14AWG Wire Rightangled round plug
- UL/CUL Listed for mounting in furniture