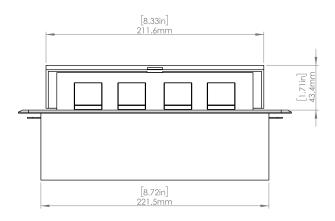

### **Product Information**

| Product    | PUOOUUICWWH |      |      |
|------------|-------------|------|------|
| Color      | White       |      |      |
| Dimensions | L           | W    | D    |
| Inches     | 10.47       | 4.65 | 2.56 |
| Weight     | 3.5 lbs.    |      |      |
| Warranty   | 1 year      |      |      |