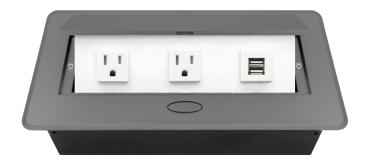

# PUOOUWMG POP-UP POWER CENTER

BCP Pop Up Power Centers complement any furniture. Their compact shape is designed to be mounted into all types of applications. When closed they sit flush, creating an attractive and minimal appearance. Simply press the button for quick access to power and data.

## Standard Features

- 2 Tamper Resistant AC Outlets
- 1 Dual USB 2.4 Amp fast charging port
- 6 ft. power cord
- 15 A
- Power Cable: 14AWG Wire Rightangled round plug
- UL/CUL Listed for mounting in furniture