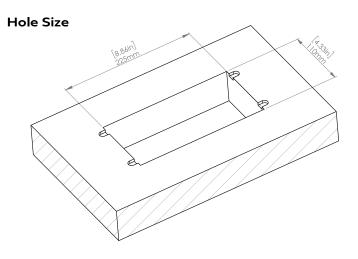

### How to install

Requires a cut out in the work surface in order to sit flush.

- **Step 1:** Mark the area according to the hole cut out size L 8.86in W 4.33in. Make sure the surface is clean and dry.
- Step 2: Cut out carefully where marked.
- Step 3: Insert the Pop-Up Power Center into the hole including the powercord, until it fits snugly, secure with 4 screws provided.