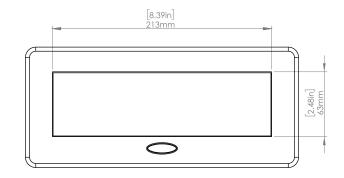

### **Product Information**

Product PUOOUWMG

**Color** Magnesium w/ White Modules

**Dimensions** L W D

**Inches** 10.47 4.65 2.56

Weight 3.5 lbs.

Warranty 1 year