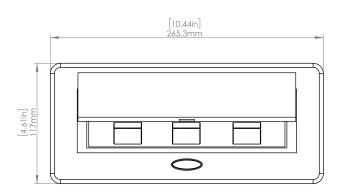

### **Product Information**

Product PUOOUWMG

**Color** Magnesium w/ White Modules

**Dimensions** L W D

**Inches** 10.47 4.65 2.56

Weight 3.5 lbs.

Warranty 1 year