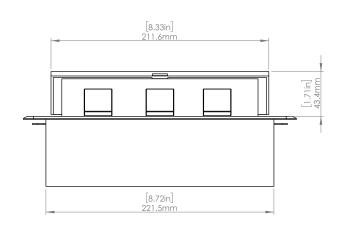

### **Product Information**

Product PUOOUWMG

**Color** Magnesium w/ White Modules

**Dimensions** L W D

**Inches** 10.47 4.65 2.56

Weight 3.5 lbs.

Warranty 1 year