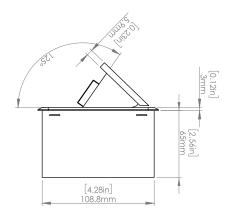

### **Product Information**

Product PUOOUWMG

**Color** Magnesium w/ White Modules

**Dimensions** L W D

**Inches** 10.47 4.65 2.56

Weight 3.5 lbs.

Warranty 1 year

### How to install

Requires a cut out in the work surface in order to sit flush.

- **Step 1:** Mark the area according to the hole cut out size L 8.86in W 4.33in. Make sure the surface is clean and dry.
- Step 2: Cut out carefully where marked.
- Step 3: Insert the Pop-Up Power Center into the hole including the powercord, until it fits snugly, secure with 4 screws provided.